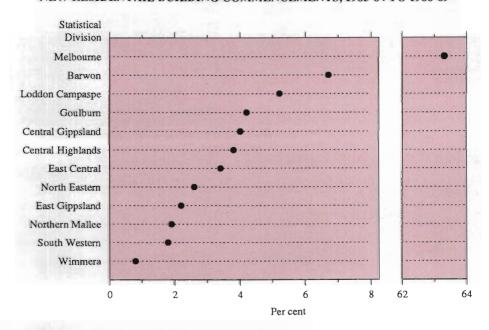

In contrast to Christianity, the proportion of people affiliated with non-Christian religions rose from 1.4 per cent to 2.6 per cent over the ten years 1976 to 1986. The proportion of the population who stated that they did not have a religion also rose considerably during this period, from 9 to 14 per cent.

TABLE 2.11 SUMMARY OF VITAL STATISTICS, STATES, TERRITORIES AND AUSTRALIA, 1989

| Particulars            | N.S.W. | Vic.   | Qld      | S.A.   | W.A.   | Tas.  | N.T.  | A.C.T.  | Australia |
|------------------------|--------|--------|----------|--------|--------|-------|-------|---------|-----------|
| Live births -          |        |        |          |        |        |       |       |         |           |
| Males                  | 43,948 | 32,841 | 21,428   | 10,152 | 12,783 | 3,506 | 1,740 | 2,112   | 128,510   |
| Females                | 41,842 | 31,161 | 20,643   | 9,458  | 12,268 | 3,307 | 1,639 | 2,025   | 122,343   |
| Persons                | 85,790 | 64,002 | 42,071   | 19,610 | 25,051 | 6,813 | 3,379 | 4,137   | 250,853   |
| Deaths -               |        |        |          |        |        |       |       |         |           |
| Males                  | 24,022 | 17,057 | 11,434   | 6,105  | 5,281  | 1,903 | 505   | 619     | 66,926    |
| Females                | 20,746 | 15,300 | 9,135    | 5,257  | 4,286  | 1,773 | 288   | 521     | 57,306    |
| Persons                | 44,768 | 32,357 | 20,569   | 11,362 | 9,567  | 3,676 | 793   | 1,140   | 124,232   |
| Infant deaths          | 708    | 431    | 370      | 153    | 194    | 68    | 44    | 36      | 2,004     |
| Perinatal deaths (a) - |        |        |          |        |        |       |       |         |           |
| Number                 | 1,017  | 743    | 492      | 277    | 275    | 74    | 77    | 57      | 3,012     |
| Rate (b)               | 11.8   | 11.5   | 11.6     | 14.0   | 10.9   | 10.8  | 22.5  | 13.6    | 11.9      |
| Marriages              | 41,300 | 30,624 | 19,088   | 9,776  | 10,739 | 3,111 | 778   | 1,760   | 117,176   |
| Divorces               | 12,743 | 10,253 | (c)7,123 | 3,740  | 4,089  | 1,269 | 435 ( | d)1,731 | 41,383    |

<sup>(</sup>a) Perinatal deaths comprise neonatal and foctal deaths.

TABLE 2.12 SUMMARY OF BIRTHS AND CONFINEMENTS, VICTORIA

| Particulars                     | 1984   | 1985   | 1986   | 1987   | 1988   | 1989   |
|---------------------------------|--------|--------|--------|--------|--------|--------|
| Live births -                   |        |        |        |        |        |        |
| Males                           | 30,404 | 31,497 | 30,855 | 31,605 | 31,688 | 32,841 |
| Females                         | 29,081 | 30,058 | 29,307 | 29,902 | 30,446 | 31,161 |
| Persons                         | 59,485 | 61,555 | 60,162 | 61,507 | 62,134 | 64,002 |
| Sex ratio (a)                   | 104.6  | 104.8  | 105.3  | 105.7  | 104.1  | 105.4  |
| Nuptial births                  | 52,966 | 54,457 | 52,767 | 53,027 | 52,921 | 53,868 |
| Ex-nuptial births -             |        |        |        |        |        |        |
| Number                          | 6,519  | 7,098  | 7,395  | 8,480  | 9,213  | 10,134 |
| Percentage of total live births | 11.0   | 11.5   | 12.3   | 13.8   | 14.8   | 15.8   |
| Crude birth rate (b)            | 14.6   | 14.9   | r14.4  | 14.6   | 14.6   | 14.8   |