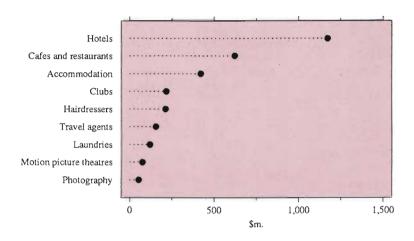

TABLE 2.6 URBAN CENTRES AND (RURAL) LOCALITIES WITH A POPULATION OF OVER 650 PERSONS, IN SIZE ORDER, VICTORIA, 30 JUNE 1986 - continued

DEMOGRAPHY

| Urban centrel             |            | Urban centrel                  | -          |
|---------------------------|------------|--------------------------------|------------|
| (rural) locality          | Population | (rural) locality               | Population |
| Cockatoo                  | 2,060      | Mirboo North                   | 1,104      |
| Terang                    | 2,040      | Nagambie                       | 1,099      |
| Mansfield                 | 2,039      | Rosedale                       | 1,093      |
| Kilmore                   | 2,029      | Koo-wee-rup                    | 1,081      |
| Nhill                     | 2,028      | Tongala                        | 1,044      |
| Coldstream                | 2,016      | Avoca                          | 1,032      |
| Yarram                    | 2,004      | Mortlake                       | 1,030      |
| Gisborne                  | 1,966      | Yea                            | 1,017      |
| Broadford                 | 1,893      | Narre Warren North             | 1,011      |
| Casterton                 | 1,842      | Foster                         | 1,007      |
| Inverloch                 | 1,838      | Mount Helen                    | 1,002      |
| Yarra Junction            | 1,810      | Pearcedale (L)                 | 995        |
| Alexandra                 | 1,790      | Bunyip (L)                     | 986        |
| Robinvale                 | 1,770      | Tallangatta (L)                | 963        |
| Merbein                   | 1,750      | Koroit (L)                     | 958        |
| Heyfield                  | 1,689      | Rushworth (L)                  | 948        |
| Bright                    | 1,673      | Chiltern (L)                   | 935        |
| Anglesea                  | 1,652      | Lorne (H)                      | 935        |
| Wallan                    | 1,643      | Winchelsea (L)                 | 890        |
| Rutherglen                | 1,586      | Apollo Bay (H)                 | 888        |
| Mount Beauty              | 1,564      | Wedderburn (L)                 | 878        |
| Balnarring Beach-Merricks | 1,551      | Irymple (L)                    | 876        |
| Dimboola                  | 1,514      | Murtoa (L)                     | 863        |
| Millgrove                 | 1,507      | Wycheproof (L)                 | 854        |
| Ouyen                     | 1,503      | Sea Lake (L)                   | 847        |
| Diggers Rest              | 1,493      | Ballan (L)                     | 846        |
| Whittlesea                | 1,490      | Birchip (L)                    | 845        |
| Donald                    | 1,465      | Lancefield (L)                 | 826        |
| Cobden                    | 1,421      | Mallacoota (H)                 | 826        |
| Heathcote                 | 1,364      | Kaniva (L)                     | 821        |
| Launching Place           | 1,360      | Edenhope (L)                   | 819        |
| Nathalia                  | 1,346      | Clunes (L)                     | 817        |
| Charlton                  | 1,341      | Beaconsfield Upper (L)         | 809        |
| Buninyong                 | 1,307      | Boort (L)                      | 801        |
| Heywood                   | 1,295      | Timboon (L)                    | 793        |
| Corryong                  | 1,274      | Wonga Park (L)                 | 789        |
| Romsey                    | 1,266      | Somers (H)                     | 758        |
| Tyabb                     | 1,254      | Hopetoun (L)                   | 750        |
| Stratford                 | 1,242      | Eildon (L)                     | 740        |
| Beaufort                  | 1,199      | Mernda (L)                     | 737        |
| Seville                   | 1.173      | Inglewood (L)                  | 712        |
| St Leonards               | 1,170      | Elmore (L)                     | 698        |
| Yarra Glen                | 1,170      | Wandong-Heathcote Junction (L) | 696        |
| Drysdale                  | 1,166      | Mount Macedon (L)              | 682        |
| Carrum Downs              | 1,161      | Bannockburn (L)                | 662        |
| Coleraine                 | 1,153      | Rainbow (L)                    | 655        |
| Riddells Creek            | 1,153      | Tooradin (L)                   | 655        |
| Macedon                   | 1,137      | Yarragon (L)                   | 652        |
|                           |            |                                | 650        |
| Maldon                    | 1,116      | Gembrook (L)                   | 65         |

# Age distribution

In 1989, 30.0 per cent of persons in Victoria were under 20 years of age, a decrease of 0.4 per cent on the 1988 figure. The proportion of persons over 60 years of age was 15.6 per cent, almost twice the 7.9 per cent who were aged over 60 years in 1901. This proportion is projected to increase to 24.3 per cent by the year 2021.

# POPULATION AGE PYRAMIDS, VICTORIA

TABLE 2.7 ESTIMATED RESIDENT POPULATION BY AGE GROUPS, VICTORIA, 30 JUNE 1989

|                   |           | 20.      | ONE 1989  |          |           |          |
|-------------------|-----------|----------|-----------|----------|-----------|----------|
|                   | Male      | s        | Femal     | es       | Person    | ıs       |
| Age group (years) | Number    | Per cent | Number    | Per cent | Number    | Per cent |
| 0-4               | 158,579   | 7.4      | 151,445   | 7.0      | 310,024   | 7.2      |
| 5-9               | 156,970   | 7.3      | 150,056   | 6.9      | 307,026   | 7.1      |
| 10-14             | 160,049   | 7.5      | 151,247   | 7.0      | 311,296   | 7.2      |
| 15-19             | 188,059   | 8.8      | 179,962   | 8.3      | 368,021   | 8.5      |
| 20-24             | 179,884   | 8.4      | 175,224   | 8.1      | 355,108   | 8.2      |
| 25-29             | 182,524   | 8.5      | 181,246   | 8.3      | 363,770   | 8.4      |
| 30-34             | 176,222   | 8.2      | 174,954   | 8.0      | 351,176   | 8.1      |
| 35-39             | 164,801   | 7.7      | 166,054   | 7.6      | 330,855   | 7.7      |
| 40-44             | 156,799   | 7.3      | 152,210   | 7.0      | 309,009   | 7.2      |
| 45-49             | 123,587   | 5.8      | 118,094   | 5.4      | 241,681   | 5.6      |
| 50-54             | 105,292   | 4.9      | 101,560   | 4.7      | 206,852   | 4.8      |
| 55-59             | 97,634    | 4.5      | 94,702    | 4.4      | 192,336   | 4.5      |
| 60-64             | 94,248    | 4.4      | 96,847    | 4.5      | 191,095   | 4.4      |
| 65-69             | 78,284    | 3.6      | 89,750    | 4.1      | 168,034   | 3.9      |
| 70-74             | 52,971    | 2.5      | 67,687    | 3.1      | 120,658   | 2.8      |
| 75-79             | 39,461    | 1.8      | 58,001    | 2.7      | 97,462    | 2.3      |
| 80-84             | 20,466    | 1.0      | 36,419    | 1.7      | 56,885    | 1.3      |
| 85 and over       | 10,930    | 0.5      | 29,266    | 1.3      | 40,196    | 0.9      |
| Total             | 2,146,760 | 100.0    | 2,174,724 | 100.0    | 4,321,484 | 100.0    |

TABLE 2.8 CENSUS COUNTS BY SEX, VICTORIA, 1901 - 1986

|      |                   | Persons age         | ed 60 years or ove | er                                    |                         | Persons aged<br>60 or over              |
|------|-------------------|---------------------|--------------------|---------------------------------------|-------------------------|-----------------------------------------|
| Year | Males<br>(number) | Females<br>(number) | Total (number)     | Number of<br>males per<br>100 females | All persons<br>(number) | as a<br>proportion of<br>all persons(%) |
| 1901 | 51,801            | 43,451              | 95,342             | 119                                   | 1,201,341               | 7.9                                     |
| 1911 | 47,301            | 48,672              | 95,973             | 97                                    | 1,315,551               | 7.3                                     |
| 1921 | 60,904            | 65,841              | 126,745            | 93                                    | 1,531,280               | 8.3                                     |
| 1933 | 97,316            | 110,065             | 207,381            | 88                                    | 1,820,261               | 11.4                                    |
| 1947 | 121,010           | 148,153             | 269,163            | 82                                    | 2,054,701               | 13.1                                    |
| 1954 | 140,058           | 178,564             | 318,622            | 78                                    | 2,452,341               | 13.0                                    |
| 1961 | 158,645           | 208,723             | 367,368            | 76                                    | 2,930,113               | 12.5                                    |
| 1966 | 172,809           | 227,162             | 399,971            | 76                                    | 3,219,526               | 12.4                                    |
| 1971 | 186,390           | 244,745             | 431,135            | 76                                    | 3,502,351               | 12.3                                    |
| 1976 | 205,225           | 270,547             | 475,772            | 76                                    | 3,646,973               | 13.0                                    |
| 1981 | 226,482           | 299,548             | 526,030            | 76                                    | 3,832,443               | 13.7                                    |
| 1986 | 260,258           | 339,073             | 599,332            | 77                                    | 4,019,478               | 14.9                                    |

TABLE 2.9 TOP TEN STATISTICAL LOCAL AREAS BY NUMBER OF PERSONS AGED 0 - 14 AND NUMBER OF PERSONS AGED 60 AND OVER, VICTORIA, 30 JUNE 1989

| Highest percentage 0 - 14 year | s old    | Highest percentage 60 y | ears and over |
|--------------------------------|----------|-------------------------|---------------|
| Statistical Local Area         | Per cent | Statistical Local Area  | Per cent      |
| Melton                         | 30.9     | Oucenscliffe            | 35.8          |
| Grenville (Pt A)               | 30.6     | Flinders                | 31.8          |
| Huntly (Pt A)                  | 30.0     | Phillip Island          | 30.9          |
| Bungaree (Pt B)                | 29.4     | Port Fairy              | 26.3          |
| Bulla                          | 28.8     | Castlemaine             | 26.2          |
| Rosedale                       | 28.5     | Dunmunkle               | 25.6          |
| Yackandandah (Pt A)            | 27.9     | Brighton                | 25.4          |
| Newham & Woodend               | 27.8     | Euroa                   | 25.4          |
| Romsey                         | 27.8     | Geelong West            | 25.0          |
| Strathfieldsaye (Pt A & Pt B)  | 23.1     | Caulfield               | 24.4          |