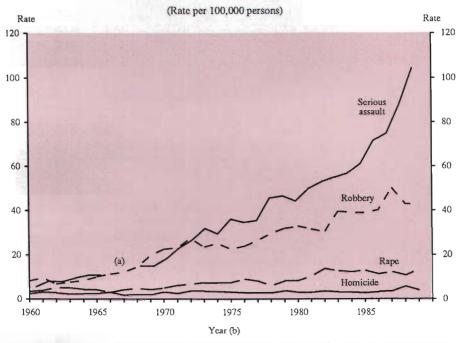

| 463                                                                  |
| Sale                          | 61                                     | 60                                                                   |
| Tarrengower                   | 24                                     | 22                                                                   |
| Won Wron                      | 120                                    | 120                                                                  |
| Total                         | 2,357                                  | 2,101                                                                |

Source: Victorian Office of Corrections

#### REPORTED CRIMES: MAJOR CRIMES AGAINST THE PERSON, VICTORIA



(a) The data were unavailable. (b) The years shown are calendar years until 1984-85 when they became financial years.

#### REPORTED CRIMES: MAJOR CRIMES AGAINST PROPERTY, VICTORIA



(a) The data were unavailable. (b) The years shown are calendar years until 1984-85 when they became financial years.

TABLE 4.23 PRISONERS IN CUSTODY BY AGE BY SEX AND PRIOR IMPRISONMENT (a), VICTORIA. 30 JUNE 1989

|                              |       | 110   | Contra, | JO JOINE     | 1 1707 |       |       |            |       |
|------------------------------|-------|-------|---------|--------------|--------|-------|-------|------------|-------|
| Prior imprisonment           |       |       | A       | ge of Prison | ners   |       |       |            |       |
| status                       | 17-2