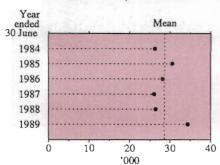

d.

#### House commencements and housing loans

During 1988-89 there were 35,180 houses commenced in Victoria, which represented an increase of 28.4 per cent over the previous year. The number of houses commenced each year between 1983-84 and 1988-89 followed a similar pattern to the number of housing loans approved.

At current prices the value of housing loans approved during 1988-89 was \$6,166m. This was a 16.9 per cent increase over the 1987-88 level and represented a 162.0 per cent increase over 1983-84, when the value of loans approved was \$2.852m. Savings banks accounted for 75.0 per cent of the value of loans approved in 1988-89, a decrease from the 84.8 per cent in 1986-87, but an increase over the 61.2 per cent recorded in 1983-84.

## NUMBER OF NEW HOUSES COMMENCED, VICTORIA



## AVERAGE VALUE PER NEW PRIVATE SECTOR HOUSE COMMENCED, VICTORIA



#### VALUE OF HOUSING LOANS (OF ALL TYPES) APPROVED, VICTORIA



TABLE 10.1 PRIVATE SECTOR CONSTRUCTION ESTABLISHMENTS, SUMMARY OF OPERATIONS BY INDUSTRY CLASS, VICTORIA, 1988-89 (a)

| Asic  |                               | Establishments<br>at 30 June |        |        | Employme<br>at 30 June 1 |         | Wages     | The same of | St      | ocks    | Purchases<br>and<br>selected | Value     |
|-------|-------------------------------|------------------------------|--------|--------|--------------------------|---------|-----------|-------------|---------|---------|------------------------------|-----------|
| code  | Industry Class                | Vic.                         | Aust.  | Males  | Females