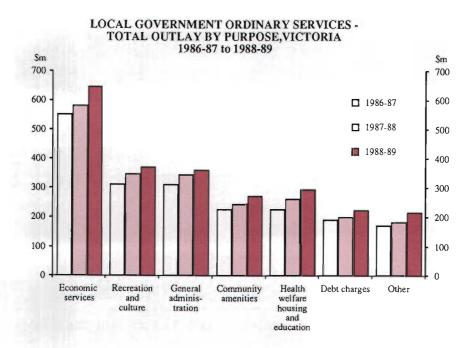

Of these marriages, 60.4 per cent were performed by ministers of religion and 39.6 per cent by civil celebrants. During the 1980s there was a gradual increase in the number of weddings performed by celebrants.