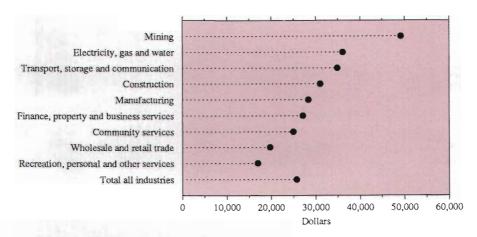

# **Contents**

|   | Preface                                                                                                                                                                                                                                                                                                                                                                                                                                                                                                                                                                                                                                                           | vii  |
|---|-------------------------------------------------------------------------------------------------------------------------------------------------------------------------------------------------------------------------------------------------------------------------------------------------------------------------------------------------------------------------------------------------------------------------------------------------------------------------------------------------------------------------------------------------------------------------------------------------------------------------------------------------------------------|------|
|   | General information                                                                                                                                                                                                                                                                                                                                                                                                                                                                                                                                                                                                                                               | viii |
|   | TOURISM IN VICTORIA  OVERSEAS VISITORS 1, Arrivals of overseas visitors for short-term visits, Short-term overseas visitors to Victoria 3, INTERSTATE VISITORS 7, INTRASTATE VISITS 7, VICTORIANS ON HOLIDAY 8, ACCOMMODATION 8, HOSPITALITY SECTOR STATISTICS 9, TOURIST ACCOMMODATION SURVEY 10, BUILDING ACTIVITY 12, VICTORIAN TOURIST ATTRACTIONS 13                                                                                                                                                                                                                                                                                                         | 1    |
| 1 | GEOGRAPHY, AND GOVERNMENT GEOGRAPHY: Geographic position and area 17, Coastline 17, Physical divisions 17, REGIONS: Statistical divisions 18, Australian Standard Geographical Classification (ASGC) 18, Statistical districts 19, CLIMATE: General conditions 19, Climate in Melbourne 19, Rainfall 20, GOVERNMENT: The Constitution 22, Victorian Government responsibilities 22, Victorian government departments and statutory authorities 22, Victorian representation in the Commonwealth Parliament 22, Ministry 23, Local government administration 24                                                                                                    | 17   |
| 2 | DEMOGRAPHY Introduction 25, Population 25, Age distribution 37, Population increase 40, Births 40, Deaths 41, Marriages 41, Divorces 41, Birthplace, citizenship, and language 43, Immigration 44, Ancestry 44, Religion 45                                                                                                                                                                                                                                                                                                                                                                                                                                       | 25   |
| 3 | LABOUR Introduction 55, The labour force 55, Employment and unemployment 55, Participation rate 63, Industry and occupation 64, Earnings and hours 66, Labour costs 70, Labour force experience 70, Labour mobility 70, Education and labour force status 72, Employee Training 75, Persons not in the labour force 76, Industrial disputes 77, Trade unions 78                                                                                                                                                                                                                                                                                                   | 55   |
| 4 | SOCIAL Introduction 82 EDUCATION: The Victorian Certificate of Education 82, Schools and Teachers 83, Higher education 86, HEALTH: Medicare 89, Hospitals 91, Causes of death 93, SOCIAL WELFARE: Overview 96, War Veterans 98, SPORT: Sports Participation 99, CRIME AND JUSTICE: Major crime 102, Prisoners and offenders 102                                                                                                                                                                                                                                                                                                                                   | 82   |
| 5 | VICTORIA: A BROAD ECONOMIC OVERVIEW Introduction 107, General trends from 1983-84 to 1988-89 107, Trends in industries 107, Labour force 108                                                                                                                                                                                                                                                                                                                                                                                                                                                                                                                      | 107  |
| 6 | AGRICULTURE Introduction 118, The 1989 Season 118, Victoria compared with Australia 118, Scope of the Agricultural Census 119 AGRICULTURAL COMMODITIES: Field crops 123, Wheat 123, Oats 125, Barley 125, Maize 125, Oil seeds 126, Grain legumes 126, FRUIT: Area planted 129, Tree fruit 129, Small fruit 130, Nuts 130, Grapes 130, OTHER INTENSIVE CROPS: Vegetables 130, Tobacco 130, Hops 131, Plant nurseries 131, LIVESTOCK AND LIVESTOCK PRODUCTS: Sheep and wool 134, Lambing 135, Multon and lamb production 135, Meat cattle 135, Milk cattle 135, Pigs 135, Poultry 135, Apiculture 136, THE ENVIRONMENT: Soil Salinity 141, Salinity Statistics 142 | 118  |