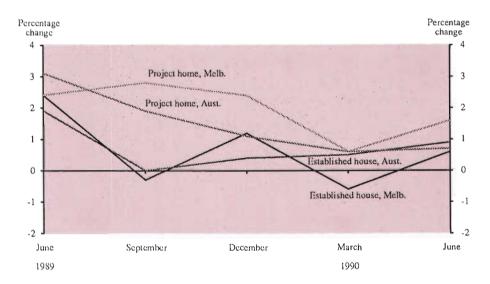

| 119.4   |  |  |
| Darwin        | 98.3    | 100.4          | 101.6   | 106.3         | 116.2   | 137.8   |  |  |
| Australia (a) | . 113.0 | 149.9          | 162.6   | 108.9         | 129.2   | 141.3   |  |  |

a) Weighted average of eight capital cities.

In 1989-90, the Established House Price Index for Melbourne was 155.4 (base year September quarter 1986 = 100.0). This figure represented an increase of 9.4 per cent over the previous year. By comparison, the equivalent increase for Australia was 8.5 per cent.

The Project Home Index for Melbourne in 1989-90 was 132.9, an increase of 9.8 per cent over the previous year. For Australia, the increase was 9.4 per cent.

# ESTABLISHED HOUSE AND PROJECT HOME PRICE INDEXES: PERCENTAGE CHANGE FROM PREVIOUS QUARTER, MELBOURNE AND AUSTRALIA



#### PRODUCER AND FOREIGN TRADE INDEXES

## Overview

During the nineteen sixties, the ABS began producing a range of price indexes covering materials used and articles produced by defined sectors of the Australian economy. The following producer price indexes (previously known as Wholesale Prices Indexes) are now published monthly: Price Index of Materials Used in House Building; Price Index of Materials Used in Building Other Than House Building; Price indexes of Materials Used in Manufacturing Industries; Price Indexes of Articles Produced by Manufacturing Industry; Price Indexes of Copper Materials and Price Indexes Used in Coal Mining. Only the Building Indexes are produced on a State basis.

The Price Indexes of Materials Used in Coal Mining was introduced in February 1989 and cove