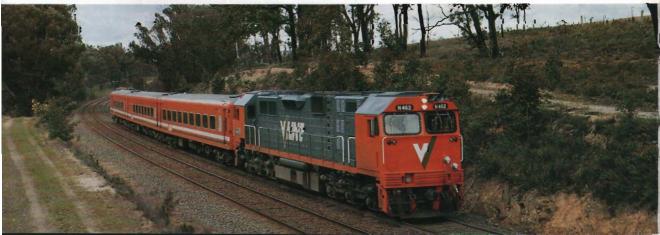

<sup>(</sup>a) Number of male deaths per 100 female deaths.

<sup>(</sup>b) Number of live births registered during calendar year per 1,000 of mean estimated resident population.

<sup>(</sup>c) Number of live births registered during calendar year, according to age of mother, per 1,000 of the female estimated resident population of the same age.

<sup>(</sup>d) Includes births to mothers aged less than 15.

<sup>(</sup>e) Includes births to mothers aged 50 years and over.

<sup>(</sup>f) The sum of 5 year age-specific birth rates multiplied by 5. It represents the number of children 1,000 women would bear during their lifetimes if they experienced the rates of the year shown.