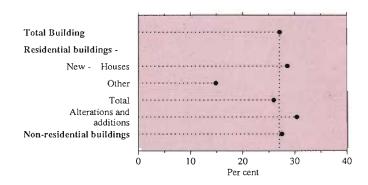

<sup>(</sup>b) The number of perinatal deaths per 1,000 live and still births.

<sup>(</sup>c) Includes 472 divorces heard in Lismore (NSW) but registered in Queensland.

<sup>(</sup>d) Many divorces registered in the ACT are to applicants normally resident in areas adjacent to the ACT.

TABLE 2.12 SUMMARY OF RIRTHS AND CONFINEMENTS, VICTORIA - continued

| Particulars                           | 1984   | 1985    | 1986   | 1987   | 1988   | 1989   |
|---------------------------------------|--------|---------|--------|--------|--------|--------|
| Age-specific birth rates (c)-         |        | THE THE |        |        |        | 151    |
| Age group (years)-                    |        |         |        |        |        |        |
| 15-19 (d)                             | 15.6   | 15.5    | 14.2   | 14.7   | 14.3   | 14.9   |
| 20-24                                 | 81.5   | 80.6    | 75.3   | 73.3   | 68.5   | 67.5   |
| 25-29                                 | 142.2  | 145.8   | 140.7  | 139.6  | 135.4  | 137.0  |
| 30-34                                 | 86.8   | 91.5    | 92.2   | 95.2   | 97.7   | 102.9  |
| 35-39                                 | 26.8   | 27.4    | 28.0   | 30.7   | 32.2   | 34.7   |
| 40-44                                 | 4.5    | 4.5     | 4.2    | 4.9    | 4.7    | 5.4    |
| 45-49 (e)                             | 0.3    | 0.2     | 0.2    | 0.4    | 0.2    | 0.2    |
| Total fertility (f)                   | 1,789  | 1,827   | 1,774  | 1,794  | 1,764  | 1,813  |
| Confinements (number)                 | 58,880 | 60,909  | 59,432 | 60,831 | 61,398 | 63,209 |
| Median age of mother (years) -        |        |         |        |        |        |        |
| Nuptial first confinements            | 26.39  | 26.54   | 26.83  | 27.09  | 27.39  | n.y.a. |
| All nuptial first confinements        | 27.96  | 28.11   | 28.35  | 28.58  | 28.84  | n.y.a. |
| Ex-nuptial                            | 23.17  | 23.39   | 23.70  | 23.82  | 24.18  | n.y.a. |
| All confinements                      | 27.62  | 27.77   | 27.99  | 28.15  | 28.42  | n.y.a. |
| Median duration of marriage (years) - |        |         |        |        |        | •      |
| Nuptial first confinements            | 2.56   | 2.59    | 2.53   | 2.53   | 2.49   | n.y.a. |

<sup>(</sup>a) Number of male live births per 100 female live births.

TABLE 2.13 SUMMARY OF DEATHS, VICTORIA

| Particulars                   | 1984   | 1985   | 1986   | 1987   | 1988   | 1989   |
|-------------------------------|--------|--------|--------|--------|--------|--------|
| Deaths -                      | 27129  |        |        |        |        |        |
| Males                         | 15,843 | 16,516 | 16,021 | 16,714 | 16,426 | 17,057 |
| Females                       | 13,689 | 14,837 | 14,154 | 14,835 | 14,300 | 15,300 |
| Persons                       | 29,532 | 31,353 | 30,175 | 31,549 | 30,726 | 32,357 |
| Sex ratio (a)                 | 115.7  | 111.3  | 113.2  | 112.7  | 114.9  | 111.5  |
| Crude death rate (b) -        |        |        |        |        |        |        |
| Males                         | 7.8    | 8.0    | 7.7    | 8.0    | 7.8    | 7.9    |
| Females                       | 6.6    | 7.1    | 6.7    | 7.0    | 6.7    | 7.0    |
| Persons                       | 7.2    | 7.6    | 7.2    | 7.5    | 7.2    | 7.5    |
| Infant deaths -               |        |        |        |        |        |        |
| Males                         | 299    | 337    | 297    | 306    | 291    | 257    |
| Females                       | 226    | 264    | 220    | 192    | 195    | 174    |
| Persons                       | 525    | 601    | 517    | 498    | 486    | 431    |
| Infant mortality rate (c)     | 8.8    | 9.8    | 8.6    | 8.1    | 7.8    | 6.7    |
| Median age at death (years) - |        |        |        |        |        |        |
| Males                         | 71.0   | 71.6   | 71.4   | 72.0   | 72.3   | 72.5   |
| Females                       | 78.0   | 78.5   | 78.4   | 79.0   | 78.7   | 79.3   |
| Mean age at death (years) -   |        |        |        |        |        |        |
| Males                         | 66.7   | 67.2   | 67.0   | 67.3   | 66.9   | 67.6   |
| Females                       | 74.0   | 74.4   | 74.3   | 74.8   | 74.1   | 74.8   |