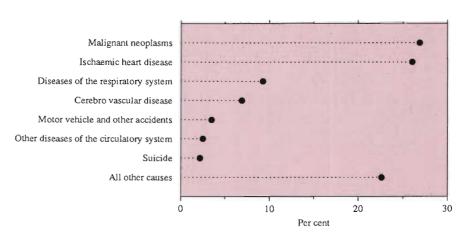

|
| 75 YEARS AND OV                                             | ER     |                          |             |  |
| Ischaemic heart disease (410-414)                           | 4,748  |                          | 8,14        |  |
| Malignant neoplasms (140-208)                               | 3,047  |                          | 8,18        |  |
| Cerebrovascular disease (430-438)                           | 2,210  |                          | 3,019       |  |
| Diseases of the respiratory system (460-519)                | 1,608  | 9.5                      | 2,684       |  |

<sup>(</sup>a) Deaths in this age group from the stated cause expressed as a percentage of all deaths in the age group.

### ALL DEATHS: PERCENTAGE DISTRIBUTION BY GENDER BY CAUSE, VICTORIA 1989

#### **MALES**



#### **FEMALES**



#### SOCIAL WELFARE

#### Overview

Income support for individuals is primarily provided by the Commonwealth Government through a range of pensions and benefits. At 30 June 1989 there were 344,523 age pensioners, 77,263 invalid pensioners, and 20,790 widow pensioners in Victoria.

Unemployment, sickness, and special benefits are provided for people temporarily unable to support themselves. During 1988-89 there were 85,710 people who received these benefits, a 15.3 per cent decrease in the number of beneficiaries over the previous year's figure. The number of people receiving unemployment benefits decreased by over 21 per cent to be 63,992 at 30 June 1989. This reduction in unemployment recipients has continued the downward trend evident over the last five years brough