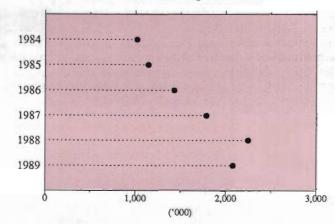

#### Arrivals of overseas visitors for short-term visits

The number of short-term visitor arrivals to Australia in 1989 was 2,080,300, a decrease of 8 per cent from the record figure in 1988 (2,249,300) but 17 per cent higher than in 1987. The major source countries were New Zealand (22 per cent), Japan (17 per cent), the United Kingdom and Ireland (14 per cent) and the United States of America (13 per cent).

Short-term visitor arrivals to Australia more than doubled between 1984 (1,015,100) and 1989. In 1989, the majority of visitors came for the purpose of "holiday or accompanying business traveller" (54 per cent) and "visiting relatives" (22 per cent).

By way of comparison, the number of Australian residents departing for short-term visits overseas in 1989 totalled 1,989,800.

TABLE 1 SHORT-TERM MOVEMENT (a) - OVERSEAS VISITORS ARRIVING BY INTENDED LENGTH OF STAY AND MAIN PURPOSE OF JOURNEY, AUSTRALIA, 1989