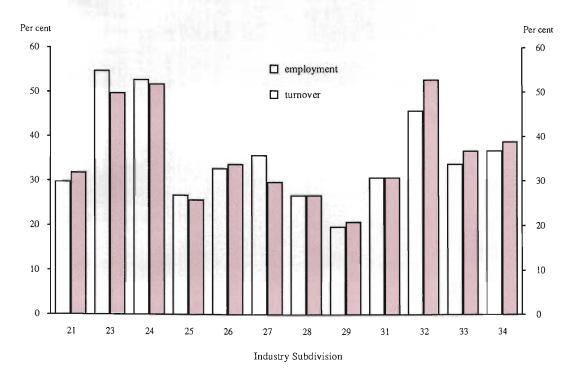

| 7  | MANUFACTURING, MINING, AND ENERGY                                                                                                                                                                          | 144       |
|----|------------------------------------------------------------------------------------------------------------------------------------------------------------------------------------------------------------|-----------|
|    | MANUFACTURING: Overview 144, Victoria compared with Australia 144, Number of establishments 144,<br>Employment 144, Melbourne Statistical Division (MSD) 145, Turnover and value added 145, Wages and      |           |
|    | salaries 145, Major manufacturing industries 145,                                                                                                                                                          |           |
|    | Industry profile - Transport equipment Victoria (ASIC subdivision 32) 145, Exports 155,                                                                                                                    |           |
|    | MINING: Oil and gas production 156, Brown coal 156, Gold 156,                                                                                                                                              |           |
|    | ENERGY: Overview 159, Electricity generated 159, Gas reticulation 160, Petroleum marketed 160                                                                                                              |           |
| 8  | COMMERCE                                                                                                                                                                                                   | 163       |
| 0  | Introduction 163, RETAIL TRADE: 163, An overview of retailing in 1989-90 165, PRICE INDEXES: Price                                                                                                         | 103       |
|    | Indexes in general 167, Introduction to the Consumer Price Index 167, AVERAGE RETAIL PRICES: 169, HOUSE PRICE INDEXES 170, PRODUCER AND FOREIGN TRADE INDEXES: Overview 171, Materials                     |           |
|    | used in house building 172, Materials used in building other than house building 172, HOUSEHOLD EXPENDITURE SURVEYS: The 1988-89 Survey 173, THE 1986-87 SERVICE INDUSTRY SURVEY 175,                      |           |
|    | Motion Picture Theatres 176, Photography Services 176, Hairdressers and Beauty Salons 176, Laundries and Dry Cleaners 177, Motor Vehicle Hire 177, Travel Agency Services 178, THE HOSPITALITY SECTOR 178, |           |
|    | Cafes and Restaurants 179, Licensed Clubs 179, Hotels and Bars, and Accommodation 179, PROFESSIONAL                                                                                                        |           |
|    | AND BUSINESS SERVICES 180, Computing Services 180, Advertising Services 181, Legal and Accounting                                                                                                          |           |
|    | Services 181, EXTERNAL TRADE: Exports 182, Imports 182                                                                                                                                                     |           |
| 9  | FINANCE                                                                                                                                                                                                    | 189       |
|    | Introduction: Public finance 189, Outlays 189, Revenue 190, Commonwealth Government payments to                                                                                                            |           |
|    | Victoria 195, Non-bank finance 198                                                                                                                                                                         |           |
| 10 | CONSTRUCTION                                                                                                                                                                                               | 202       |
|    | Introduction: Construction industry activity 202, Building construction 202, Non-residential                                                                                                               |           |
|    | building 202, Residential building 203, House commencements and housing loans 204, Regions 207, Public                                                                                                     |           |
|    | Housing 212, Home purchase assistance 213, Rental housing assistance 213, Engineering construction 214                                                                                                     |           |
| 11 | TRANSPORT AND COMMUNICATION                                                                                                                                                                                | 216       |
|    | TRANSPORT: Introduction 216, Metropolitan transport 216, Rail and Bus 217, Motor Vehicles on register 218,                                                                                                 |           |
|    | Drivers' and Riders' Licences 219, Air transport 221, COMMUNICATIONS: 221                                                                                                                                  |           |
|    | APPENDIX: HISTORICAL STATISTICS                                                                                                                                                                            | 224       |
|    | INDEX                                                                                                                                                                                                      | 280       |
|    | FIGURES                                                                                                                                                                                                    |           |
|    | I Average annual rainfall of Victoria                                                                                                                                                                      | 21        |
|    | 2 Victorian Statistical Divisions                                                                                                                                                                          | 28 and 29 |
|    | 3 Melbourne Statistical Division                                                                                                                                                                           | 35        |
|    | 4 The labour force framework, Victoria, March 1989                                                                                                                                                         | 56        |
|    | 5(a) Labour Force Regions, Victoria, 5(b) Labour Force Regions, Melbourne Statistical Division                                                                                                             | 62        |
|    | ACKNOWLEDGEMENTS                                                                                                                                                                                           |           |
|    | The feature article 'Tourism in Victoria' was compiled with the assistance of the Victorian Tourism Commission.                                                                                            |           |