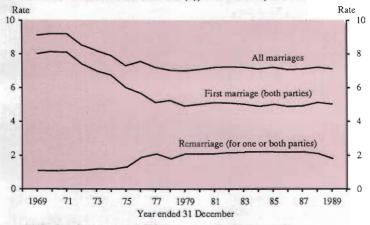

terval between marriage and separation steadily declined during the 1980s, from 8 years in 1982 to 6.6 years in 1989. Of the 10,253 couples divorced in 1989, almost 55 per cent had children. Of those divorced in this period, 14.4 per cent of males and 13.5 per cent of females had been divorced at least once before.

The divorce rate was highest for both males and females in the 30 to 34 years age group. Almost 35 per cent of males divorced in 1989 were aged between 30 and 44, and almost 33 per cent of females divorced in 1989 were also in this age group.

#### CRUDE BIRTH RATES (a), 1959 - 1989



(a) Number of live births registered during calendar year per 1,000 mean estimated population.

# CRUDE DEATH RATES, VICTORIA, 1979 TO 1989



# CRUDE MARRIAGE RATES (a), VICTORIA, 1969 TO 1989



(a) Number of marriages per 1,000 mean estimated resident population.

#### CRUDE DIVORCE RATES, VICTORIA AND AUSTRALIA, 1970 TO 1989



NOTE: Introduction of Family Law Act 1975, effective 5 January 1976.

# **INFANT MORTALITY RATES, VICTORIA, 1979 TO 1989**



# Birthplace, citizenship, and language

The 1986 Census revealed that approximately 915,000 people, or 23.0 per cent of Victoria's population, were born overseas. The five birthplace groups with the largest numbers living in Victoria were: UK and Ireland (250,548), Italy (109,208), Greece (67,796), Yugoslavia (59,311) and Germany (33,664).

At the time of the 1986 Census, people born in the USSR had the highest proportion of Australian citizenship, for overseas-born people resident in Victoria, with 93.4 per cent. The next highe