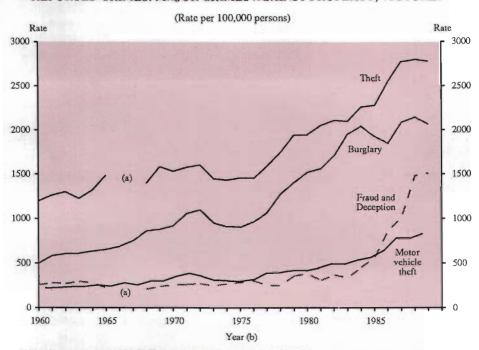

60                                                                   |
| Tarrengower                   | 24                                     | 22                                                                   |
| Won Wron                      | 120                                    | 120                                                                  |
| Total                         | 2,357                                  | 2,101                                                                |

Source: Victorian Office of Corrections

#### REPORTED CRIMES: MAJOR CRIMES AGAINST THE PERSON, VICTORIA



(a) The data were unavailable. (b) The years shown are calendar years until 1984-85 when they became financial years.

#### REPORTED CRIMES: MAJOR CRIMES AGAINST PROPERTY, VICTORIA



(a) The data were unavailable. (b) The years shown are calendar years until 1984-85 when they became financial years.

TABLE 4.23 PRISONERS IN CUSTODY BY AGE BY SEX AND PRIOR IMPRISONMENT (a), VICTORIA. 30 JUNE 1989

|                              |       | 110   | Contra, | JO JOINE     | 1 1707 |       |       |            |       |
|------------------------------|-------|-------|---------|--------------|--------|-------|-------|------------|-------|
| Prior imprisonment           |       |       | A       | ge of Prison | ners   |       |       |            |       |
| status                       | 17-20 | 21-24 | 25-29   | 30-34        | 35-39  | 40-49 | 50-59 | 60 or over | Total |
| Prior imprisonment           |       |       |         |              |        |       |       |