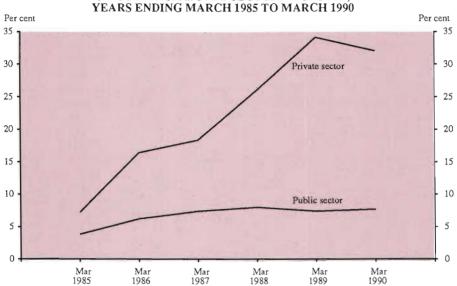

group the participation rate for married males was 91 per cent compared with 85 per cent for non-married males. Conversely, married females had lower participation rates than non-married females in most age groups. The largest difference was in the 20-24 year age group, where married females had a participation rate of 79 per cent compared with 92 per cent for non-married females.

### Labour mobility

In Victoria, 2,019,600 persons were employed in February 1989. Of those employed persons, 26 per cent had been in their current job less than 12 months, while 23 per cent had held their current job for 10 years or more. Only 15 per cent of females had held their current job for 10 years or more, compared

# CUMULATIVE GROWTH IN THE NUMBER OF EMPLOYEES SINCE MARCH 1984 BY SECTOR: VICTORIA,



# CUMULATIVE PERCENTAGE CHANGE IN THE NUMBER OF EMPLOYEES IN THE PUBLIC SECTOR SINCE MARCH 1984, VICTORIA, YEARS ENDING MARCH 1985 TO MARCH 1990



with 29 per cent of males. Of the 333,500 people who were working in February 1989, but had held their current job for less than one year, 62 per cent had changed jobs within the same industry division, while 38 per cent had changed industry divisions.

Of the 2,178,900 persons who worked at some time during the year ending February 1989, 525,400 (24 per cent) ceased a job during the year. Of those who had left a job, 380,400 (72 per cent) had left voluntarily (job leavers), while 145,000 (28 per cent) had left involuntarily (job losers). Job losers were predominantly persons who had been retrenched (80,100 or 55 per cent). The highest rate o