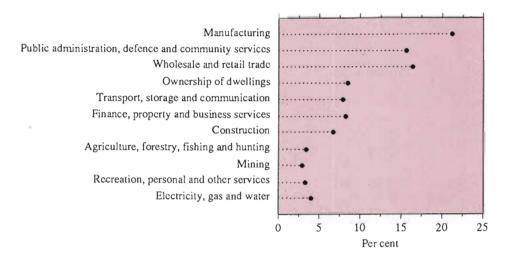

| 100.0   | 100.0   | 100.0   | 100.0   |

# AUSTRALIAN NATIONAL ACCOUNTS, INDIVIDUAL INDUSTRIES AS A PERCENTAGE OF GROSS DOMESTIC PRODUCT AT FACTOR COST, VICTORIA, 1988-89



#### AUSTRALIAN NATIONAL ACCOUNTS, INDIVIDUAL INDUSTRIES AS A PERCENTAGE OF GROSS DOMESTIC PRODUCT AT FACTOR COST, AUSTRALIA, 1988-89



TABLE 5.6 EMPLOYED PERSONS BY INDUSTRY (a) ('000)

| August | Agriculture<br>forestry,<br>fishing,<br>and hunting | Mining | Manufacturing | Constrution | Wholesale<br>and<br>retail trade | Transport<br>and<br>storage | Finance<br>property, and<br>business<br>services | Community services | Recreational,<br>personal, and<br>other services | Other industries (b) | Total   |
|--------|-----------------------------------------------------|--------|---------------|-------------|----------------------------------|-----------------------------|--------------------------------------------------|--------------------|---------------------------------------------