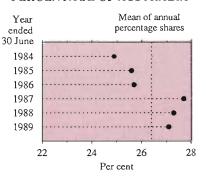

| 7  | MANUFACTURING, MINING, AND ENERGY                                                                                                                                                                          | 144       |
|----|------------------------------------------------------------------------------------------------------------------------------------------------------------------------------------------------------------|-----------|
|    | MANUFACTURING: Overview 144, Victoria compared with Australia 144, Number of establishments 144,<br>Employment 144, Melbourne Statistical Division (MSD) 145, Turnover and value added 145, Wages and      |           |
|    | salaries 145, Major manufacturing industries 145,                                                                                                                                                          |           |
|    | Industry profile - Transport equipment Victoria (ASIC subdivision 32) 145, Exports 155,                                                                                                                    |           |
|    | MINING: Oil and gas production 156, Brown coal 156, Gold 156,                                                                                                                                              |           |
|    | ENERGY: Overview 159, Electricity generated 159, Gas reticulation 160, Petroleum marketed 160                                                                                                              |           |
| 8  | COMMERCE                                                                                                                                                                                                   | 163       |
| 0  | Introduction 163, RETAIL TRADE: 163, An overview of retailing in 1989-90 165, PRICE INDEXES: Price                                                                                                         | 103       |
|    | Indexes in general 167, Introduction to the Consumer Price Index 167, AVERAGE RETAIL PRICES: 169, HOUSE PRICE INDEXES 170, PRODUCER AND FOREIGN TRADE INDEXES: Overview 171, Materials                     |           |
|    | used in house building 172, Materials used in building other than house building 172, HOUSEHOLD EXPENDITURE SURVEYS: The 1988-89 Survey 173, THE 1986-87 SERVICE INDUSTRY SURVEY 175,                      |           |
|    | Motion Picture Theatres 176, Photography Services 176, Hairdressers and Beauty Salons 176, Laundries and Dry Cleaners 177, Motor Vehicle Hire 177, Travel Agency Services 178, THE HOSPITALITY SECTOR 178, |           |
|    | Cafes and Restaurants 179, Licensed Clubs 179, Hotels and Bars, and Accommodation 179, PROFESSIONAL                                                                                                        |           |
|    | AND BUSINESS SERVICES 180, Computing Services 180, Advertising Services 181, Legal and Accounting                                                                                                          |           |
|    | Services 181, EXTERNAL TRADE: Exports 182, Imports 182                                                                                                                                                     |           |
| 9  | FINANCE                                                                                                                                                                                                    | 189       |
|    | Introduction: Public finance 189, Outlays 189, Revenue 190, Commonwealth Government payments to                                                                                                            |           |
|    | Victoria 195, Non-bank finance 198                                                                                                                                                                         |           |
| 10 | CONSTRUCTION                                                                                                                                                                                               | 202       |
|    | Introduction: Construction industry activity 202, Building construction 202, Non-residential                                                                                                               |           |
|    | building 202, Residential building 203, House commencements and housing loans 204, Regions 207, Public                                                                                                     |           |
|    | Housing 212, Home purchase assistance 213, Rental housing assistance 213, Engineering construction 214                                                                                                     |           |
| 11 | TRANSPORT AND COMMUNICATION                                                                                                                                                                                | 216       |
|    | TRANSPORT: Introduction 216, Metropolitan transport 216, Rail and Bus 217, Motor Vehicles on register 218,                                                                                                 |           |
|    | Drivers' and Riders' Licences 219, Air transport 221, COMMUNICATIONS: 221                                                                                                                                  |           |
|    | APPENDIX: HISTORICAL STATISTICS                                                                                                                                                                            | 224       |
|    | INDEX                                                                                                                                                                                                      | 280       |
|    | FIGURES                                                                                                                                                                                                    |           |
|    | I Average annual rainfall of Victoria                                                                                                                                                                      | 21        |
|    | 2 Victorian Statistical Divisions                                                                                                                                                                          | 28 and 29 |
|    | 3 Melbourne Statistical Division                                                                                                                                                                           | 35        |
|    | 4 The labour force framework, Victoria, March 1989                                                                                                                                                         | 56        |
|    | 5(a) Labour Force Regions, Victoria, 5(b) Labour Force Regions, Melbourne Statistical Division                                                                                                             | 62        |
|    | ACKNOWLEDGEMENTS                                                                                                                                                                                           |           |
|    | The feature article 'Tourism in Victoria' was compiled with the assistance of the Victorian Tourism Commission.                                                                                            |           |