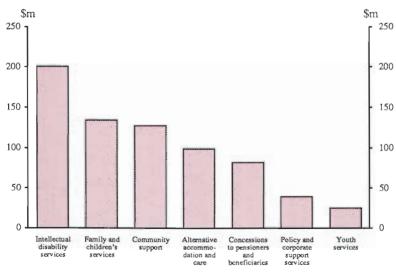

<sup>(</sup>a) Excludes visitors to national parks.

<sup>(</sup>b) Excludes visitors to national parks.

<sup>(</sup>c) Includes private sector companies and attractions operated by sole proprietors, partnerships and trusts, voluntary and non-profit associations, etc.