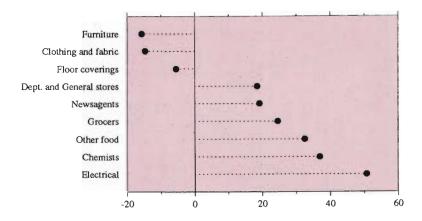

s in Victoria for 1989-90 was \$21,145.5m, an increase of only 5 per cent on turnover for 1988-89. Turnover for Australia over the same period increased by 8 per cent.

Monthly retail trade data since the 1985-86 retail census shows significant differences in the performance between retail industries. During the four years between 1985-86 and 1989-90; Electrical Goods stores, for example, experienced an increase in turnover at current prices of 50.7 per cent, Chemists an increase of 36.9 per cent, and Other Foods stores 32.5 per cent. On the other hand, Furniture stores experienced a 15.7 per cent drop in turnover, Clothing and Fabric stores 14.7 per cent, and Floor Covering stores 5.5 per cent.

# PERCENTAGE CHANGE IN TURNOVER FOR SELECTED RETAIL INDUSTRIES, 1985-86 TO 1989-90, VICTORIA



## An overview of retailing in 1989-90

In its 1990 Annual Report, the Retail Traders' Association of Victoria identified a number of events that provided a composite picture of retailing over the previous 12 months.

The Federal Government's high interest rate policy and industrial disputation in the tramways and airlines industries had a major influence on retail activity. The major issues within the industry included increasing leasing costs, the introduction of the Australian Code of Practice for computerised checkout systems in supermarkets, increased land tax, and the lobbying for extended trading hours. The increasing prominence of environmental issues such as bio-degradable packaging was also significant.

While Victorian retail turnover in 1989-90 increased by 5 per cent over th