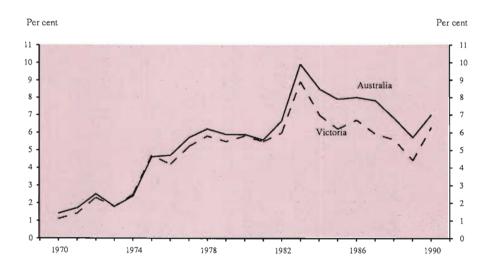

|                    | Average expenditure per visitor |          |             | Total visitor expenditure |          |          |
|--------------------|---------------------------------|----------|-------------|---------------------------|----------|----------|
| Origin             | 1986                            | 1989 (a) | Growth      | 1986                      | 1989 (a) | Growth   |
|                    | \$                              | \$       | Per cent    | \$m                       | \$m      | Per cent |
| International -    |                                 |          |             |                           |          |          |
| USA                | 485                             | 1,316    | <b>1</b> 71 | 48                        | 141      | 193      |
| Asia (excl. Japan) | 1,196                           | 1,176    | -2          | 95                        | 119      | 25       |
| Japan              | 296                             | 524      | 77          | 19                        | 65       | 234      |
| Canada             | 528                             | 1,105    | 109         | 10                        | 24       | 147      |
| New Zealand        | 585                             | 814      | 39          | 47                        | 74       | 56       |
| UK & Ireland       | 792                             | 940      | 19          | 54                        | 95       | 77       |
| Europe (excl. UK   |                                 |          |             |                           |          |          |
| and Ireland        | 860                             | 986      | 15          | 61                        | 107      | 77       |
| Other Countries    | 812                             | 812      | -           | 18                        | 30       | 63       |
| All Visitors       | 699                             | 938      | 34          | 352                       | 660      | 88       |

<sup>(</sup>a) Based on average expenditure per day in Australia and length of stay in Victoria.

Source: International Visitors Survey, Bureau of Tourism Research.

### INTERSTATE VISITORS

The majority of interstate visitors to Victoria come from New South Wales and South Australia. In 1988-89, visitors from these States accounted for 76 per cent of all interstate visitors to Victoria. This illustrates that proximity plays an important role when choosing holiday and travel destinations.

TABLE 8 INTERSTATE VISITS TO VICTORIA 1986-87 TO 1988-89 ('000)

| 1986-87 | Per cent                               | 1987-88                                      | Per cent                                                                                                                                                             | 1988-89                                                                                                                                                                                                           | Per cent                                                                                                                                                                                                                                                                  |
|---------|----------------------------------------|----------------------------------------------|----------------------------------------------------------------------------------------------------------------------------------------------------------------------|-------------------------------------------------------------------------------------------------------------------------------------------------------------------------------------------------------------------|---------------------------------------------------------------------------------------------------------------------------------------------------------------------------------------------------------------------------------------------------------------------------|
| 1,228   | 47                                     | 1,258                                        | 47                                                                                                                                                                   | 1,188                                                                                                                                                                                                             | 47                                                                                                                                                                                                                                                                        |
| 308     | 12                                     | 374                                          | 14                                                                                                                                                                   | 275                                                                                                                                                                                                               | 11                                                                                                                                                                                                                                                                        |
| 693     | 27                                     | 656                                          | 25                                                                                                                                                                   | 747                                                                                                                                                                                                               | 29                                                                                                                                                                                                                                                                        |
| 150     | 6                                      | 122                                          | 5                                                                                                                                                                    | 128                                                                                                                                                                                                               | 5                                                                                                                                                                                                                                                                         |
| 76      | 3                                      | 86                                           | 3                                                                                                                                                                    | 105                                                                                                                                                                                                               | 4                                                                                                                                                                                                                                                                         |
| 10      | -                                      | 22                                           | 1                                                                                                                                                                    | 10                                                                                                                                                                                                                | -                                                                                                                                                                                                                                                                         |
| 141     | 5                                      | 130                                          | 5                                                                                                                                                                    | 95                                                                                                                                                                                                                | 4                                                                                                                                                                                                                                                                         |
| 2,606   | 100                                    | 2,648                                        | 100                                                                                                                                                                  | 2,548                                                                                                                                                                                                             | 100                                                                                                                                                                                                                                                                       |
|         | 1,228<br>308<br>693<br>150<br>76<br>10 | 1,228 47 308 12 693 27 150 6 76 3 10 - 141 5 | 1,228     47     1,258       308     12     374       693     27     656       150     6     122       76     3     86       10     -     22       141     5     130 | 1,228     47     1,258     47       308     12     374     14       693     27     656     25       150     6     122     5       76     3     86     3       10     -     22     1       141     5     130     5 | 1,228     47     1,258     47     1,188       308     12     374     14     275       693     27     656     25     747       150     6     122     5     128       76     3     86     3     105       10     -     22     1     10       141     5     130     5     95 |

Source: Domestic Tourism Monitor, Bureau of Tourism Research

### INTRASTATE VISITS

Household surveys conducted on behalf of the BTR indicate that Victorians made over 8 million trips within Victoria during 1988-89. Melburnians made 4.5 million trips while residents of country Victoria made 3.4 million trips. To qualify as a trip residents must have stayed away one or more nights and have been a minimum of 40 kilometres away from home.