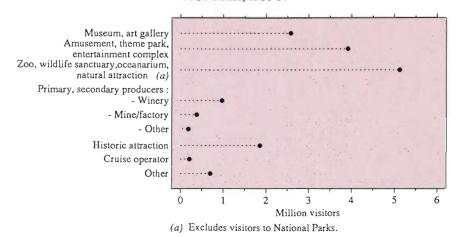

The Bureau of Tourism Research conducts an International Visitors Survey. This survey is administered to international visitors at their point of departure and is the only official statistical information on the travel behaviour of international visitors within Australia. Tables 4 and 5 indicate that there were 686,500 international short term visitors to Victoria in 1989. This figure represented approximately 33 per cent of all international visitors to Australia. Over recent years, Victoria (together with Australia) has experienced considerable growth rates in most of its major markets. In the five years to 1989, visitors from Victoria's major markets doubled, with exceptionally high numbers in 1988.