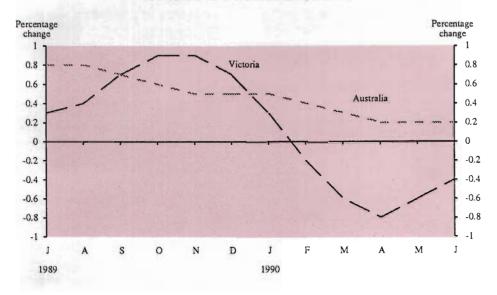

duct (GDP) at factor cost in 1988-89. The Australian share of GDP at factor cost held by Retail and Wholesale trade declined from 14.8 per cent in 1978-79 to 13.2 per cent in 1983-84 before rising to 14.3 per cent in 1985-86. A slight increase of 1.0 per cent then occurred in 1986-87.

Three industries in Victoria showed large percentage increases in turnover compared with the previous year; Cafes and Restaurants (26.0), Electrical Goods (21.6) and Newsagents (21.9). The largest increases for Australia were for Cafes and Restaurants (20.3) and Pharmacies (15.0). Electrical goods stores also had significant increases in turnover (14.0).

# TURNOVER OF RETAIL AND SELECTED SERVICE ESTABLISHMENTS, MONTHLY PERCENTAGE CHANGE IN TREND ESTIMATES AT CURRENT PRICES, VICTORIA AND AUSTRALIA, 1989-90



TABLE 8.3 TURNOVER OF RETAIL ESTABLISHMENTS (EXCLUDING MOTOR VEHICLES, PARTS, PETROL, ETC.) AT CURRENT PRICES: BY INDUSTRY, VICTORIA (a)

| (Sm)                          |                  |          |          |          |          |          |  |  |  |  |
|-------------------------------|------------------|----------|----------|----------|----------|----------|--|--|--|--|
| Industry group                | 1984-85          | 1985-86  | 1986-87  | 1987-88  | 1988-89  | 1989-90  |  |  |  |  |
| Grocers, confectioners,       | ALC: SALE: SALE: |          |          |          |          |          |  |  |  |  |
| tobacconists                  | 4,512.4          | 4,905.6  | 5,282.1  | 5,495.7  | 6,046.6  | 6,571.7  |  |  |  |  |
| Butchers                      | 355.5            | 478.0