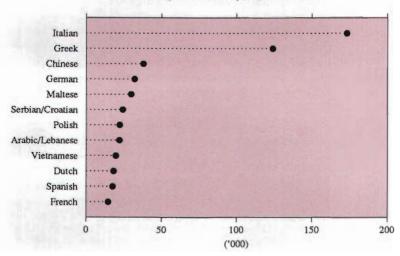

ortion was 89.2 per cent for people born in Greece. Settlers from the English-speaking countries of New Zealand and the UK and Ireland were among the lowest proportions of people to acquire Australian citizenship, with 24.8 per cent and 39.5 per cent respectively, while settlers from India had the lowest proportion of 21.8 per cent.

In 1986, 725,775 people aged 5 years or over spoke a language other than English at home. Over 173,000 people spoke Italian at home; 70,249 of those were born in Australia. The next most commonly spoken language was Greek with almost 124,000 speakers. People who spoke the Chinese language numbered 38,000, which made it the third most common non-English language spoken at home.

# PERSONS WHO SPEAK A LANGUAGE OTHER THAN ENGLISH AT HOME, VICTORIA, 30 JUNE 1986



# **Immigration**

The immigration levels of the late 1980s saw an increase in the number of overseas-born people settling in Victoria, from about 20,000 in 1985 to a high of 35,000 people in 1988 and 1989. In 1989, approximately one half of all settler arrivals in Victoria were born in Asia. In the period 1986 to 1989 the largest proportional rise in annual immigration came from people born in the USSR, with an increase of 450 per cent.

During the 12 months to 30 June 1989, UK and Ireland was the largest source of migrants from any birthplace, with 5,094 settlers arriving in Victoria. New Zealand was the next largest source of settlers with 3,715 people, followed by 2,910 arrivals who were born in Vietnam.

#### Ancestry

The 1986 Census revealed that the population of Victoria was pri