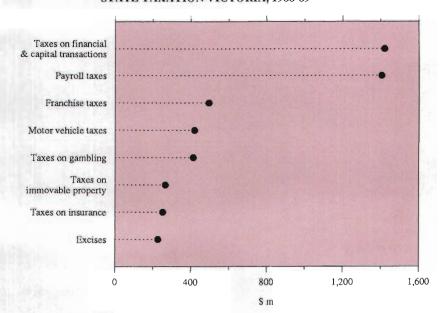

Of these marriages, 60.4 per cent were performed by ministers of religion and 39.6 per cent by civil celebrants. During the 1980s there was a gradual increase in the number of weddings performed by celebrants.