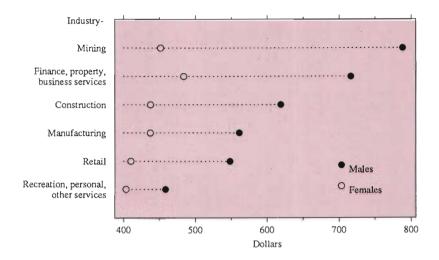

# **Contents**

|   | Preface                                                                                                                                                                                                                                                                                                                                                                                                                                                                                                                                                                                                                                                           | vii  |
|---|-------------------------------------------------------------------------------------------------------------------------------------------------------------------------------------------------------------------------------------------------------------------------------------------------------------------------------------------------------------------------------------------------------------------------------------------------------------------------------------------------------------------------------------------------------------------------------------------------------------------------------------------------------------------|------|
|   | General information                                                                                                                                                                                                                                                                                                                                                                                                                                                                                                                                                                                                                                               | viii |
|   | TOURISM IN VICTORIA  OVERSEAS VISITORS 1, Arrivals of overseas visitors for short-term visits, Short-term overseas visitors to Victoria 3, INTERSTATE VISITORS 7, INTRASTATE VISITS 7, VICTORIANS ON HOLIDAY 8, ACCOMMODATION 8, HOSPITALITY SECTOR STATISTICS 9, TOURIST ACCOMMODATION SURVEY 10, BUILDING ACTIVITY 12, VICTORIAN TOURIST ATTRACTIONS 13                                                                                                                                                                                                                                                                                                         | 1    |
| 1 | GEOGRAPHY, AND GOVERNMENT GEOGRAPHY: Geographic position and area 17, Coastline 17, Physical divisions 17, REGIONS: Statistical divisions 18, Australian Standard Geographical Classification (ASGC) 18, Statistical districts 19, CLIMATE: General conditions 19, Climate in Melbourne 19, Rainfall 20, GOVERNMENT: The Constitution 22, Victorian Government responsibilities 22, Victorian government departments and statutory authorities 22, Victorian representation in the Commonwealth Parliament 22, Ministry 23, Local government administration 24                                                                                                    | 17   |
| 2 | DEMOGRAPHY Introduction 25, Population 25, Age distribution 37, Population increase 40, Births 40, Deaths 41, Marriages 41, Divorces 41, Birthplace, citizenship, and language 43, Immigration 44, Ancestry 44, Religion 45                                                                                                                                                                                                                                                                                                                                                                                                                                       | 25   |
| 3 | LABOUR Introduction 55, The labour force 55, Employment and unemployment 55, Participation rate 63, Industry and occupation 64, Earnings and hours 66, Labour costs 70, Labour force experience 70, Labour mobility 70, Education and labour force status 72, Employee Training 75, Persons not in the labour force 76, Industrial disputes 77, Trade unions 78                                                                                                                                                                                                                                                                                                   | 55   |
| 4 | SOCIAL Introduction 82 EDUCATION: The Victorian Certificate of Education 82, Schools and Teachers 83, Higher education 86, HEALTH: Medicare 89, Hospitals 91, Causes of death 93, SOCIAL WELFARE: Overview 96, War Veterans 98, SPORT: Sports Participation 99, CRIME AND JUSTICE: Major crime 102, Prisoners and offenders 102                                                                                                                                                                                                                                                                                                                                   | 82   |
| 5 | VICTORIA: A BROAD ECONOMIC OVERVIEW Introduction 107, General trends from 1983-84 to 1988-89 107, Trends in industries 107, Labour force 108                                                                                                                                                                                                                                                                                                                                                                                                                                                                                                                      | 107  |
| 6 | AGRICULTURE Introduction 118, The 1989 Season 118, Victoria compared with Australia 118, Scope of the Agricultural Census 119 AGRICULTURAL COMMODITIES: Field crops 123, Wheat 123, Oats 125, Barley 125, Maize 125, Oil seeds 126, Grain legumes 126, FRUIT: Area planted 129, Tree fruit 129, Small fruit 130, Nuts 130, Grapes 130, OTHER INTENSIVE CROPS: Vegetables 130, Tobacco 130, Hops 131, Plant nurseries 131, LIVESTOCK AND LIVESTOCK PRODUCTS: Sheep and wool 134, Lambing 135, Multon and lamb production 135, Meat cattle 135, Milk cattle 135, Pigs 135, Poultry 135, Apiculture 136, THE ENVIRONMENT: Soil Salinity 141, Salinity Statistics 142 | 118  |