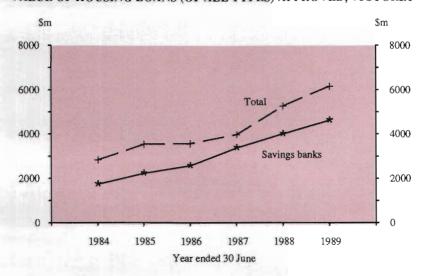

# PERSONS WHO SPEAK A LANGUAGE OTHER THAN ENGLISH AT HOME, VICTORIA, 30 JUNE 1986

# **Immigration**

The immigration levels of the late 1980s saw an increase in the number of overseas-born people settling in Victoria, from about 20,000 in 1985 to a high of 35,000 people in 1988 and 1989. In 1989, approximately one half of all settler arrivals in Victoria were born in Asia. In the period 1986 to 1989 the largest proportional rise in annual immigration came from people born in the USSR, with an increase of 450 per cent.

During the 12 months to 30 June 1989, UK and Ireland was the largest source of migrants from any birthplace, with 5,094 settlers arriving in Victoria. New Zealand was the next largest source of settlers with 3,715 people, followed by 2,910 arrivals who were born in Vietnam.