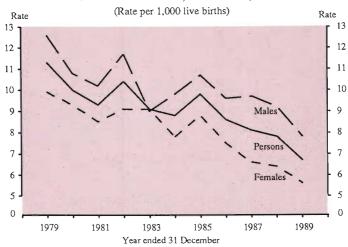

nt of females had been divorced at least once before.

The divorce rate was highest for both males and females in the 30 to 34 years age group. Almost 35 per cent of males divorced in 1989 were aged between 30 and 44, and almost 33 per cent of females divorced in 1989 were also in this age group.

#### CRUDE BIRTH RATES (a), 1959 - 1989



(a) Number of live births registered during calendar year per 1,000 mean estimated population.

# CRUDE DEATH RATES, VICTORIA, 1979 TO 1989



# CRUDE MARRIAGE RATES (a), VICTORIA, 1969 TO 1989



(a) Number of marriages per 1,000 mean estimated resident population.

#### CRUDE DIVORCE RATES, VICTORIA AND AUSTRALIA, 1970 TO 1989



NOTE: Introduction of Family Law Act 1975, effective 5 January 1976.

# **INFANT MORTALITY RATES, VICTORIA, 1979 TO 1989**



# Birthplace, citizenship, and language

The 1986 Census revealed that approximately 915,000 people, or 23.0 per cent of Victoria's population, were born overseas. The five birthplace groups with the largest numbers living in Victoria were: UK and Ireland (250,548), Italy (109,208), Greece (67,796), Yugoslavia (59,311) and Germany (33,664).

At the time of the 1986 Census, people born in the USSR had the highest proportion of Australian citizenship, for overseas-born people resident in Victoria, with 93.4 per cent. The next highest proportion was 89.2 per cent for people born in Greece. Settlers from the English-speaking countries of New Zealand and the UK and Ireland were among the lowest proportions of people to acquire Australian citizenship, with 24.8 per cent and 39.5 per cent respe