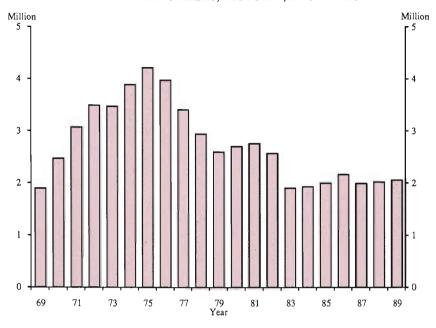

### Victorian Government responsibilities

The Victorian Government is responsible for such things as health, education, law enforcement, administration of justice, the control of resources, and the provision of roads, water, sewerage, power, and other services. Under Victorian law a complete system of courts, a police force, a teaching service, and many statutory bodies have been established.

### Victorian government departments and statutory authorities

Victorian government departments and statutory authorities administer legislation, implement government policy, provide policy advice to government, and supply goods and services to the people of Victoria.