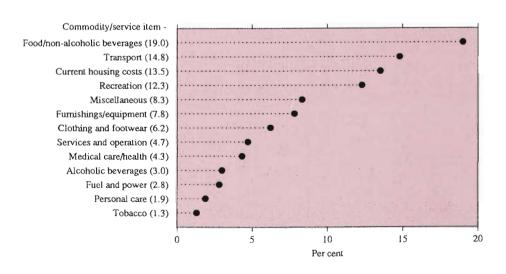

| Top ten increase by percentage change |             |        | Top ten increase by numeric change |        |          |  |  |
|---------------------------------------|-------------|--------|------------------------------------|--------|----------|--|--|
| Statistical Local Area                | Per cent Nu |        | Statistical Local Area             | Number | Per cent |  |  |
| Cranbourne                            | 52.1        | 20,300 | Knox                               | 22,000 | 22.1     |  |  |
| Berwick                               | 45.2        | 19,900 | Cranbourne                         | 20,300 | 52.1     |  |  |
| Bulla                                 | 44.7        | 10,900 | Berwick                            | 19,900 | 45.2     |  |  |
| Werribee                              | 41.3        | 19,400 | Werribee                           | 19,400 | 41.3     |  |  |
| Kilmore                               | 38.8        | 2,240  | Whittlesea                         | 15,700 | 20.6     |  |  |
| Grenville                             | 38.2        | 2,110  | Keilor                             | 12,800 | 14.1     |  |  |
| Barrabool (Pts. A & B)                | 33.7        | 2,170  | Bulla                              | 10,900 | 44.7     |  |  |
| Ballan                                | 33.3        | 1,010  | Lillydale                          | 9,400  | 13.4     |  |  |
| Leigh                                 | 32.9        | 520    | Doncaster & Templestowe            | 8,000  | 8.0      |  |  |
| Broadford                             | 32.6        | 930    | Melton                             | 7,700  | 30.2     |  |  |