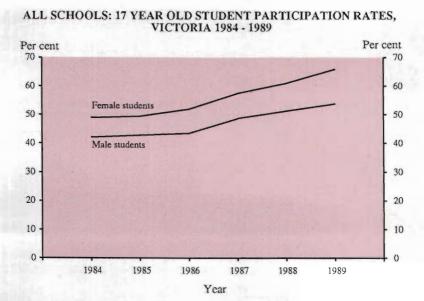

| 104       |            | 95          | 199     | 338                    |  |
| Not identifiable as                   |                    |           |            |             |         |                        |  |
| primary or secondary                  | 4,630              | 8         |            | 745         | 753     | 5,383                  |  |
| Total special                         | 4,911              | 219       |            | 956         | 1,175   | 6,086                  |  |
| Total students                        | 527,700            | 178,427   | 27,555     | 51,425      | 257,407 | 785,107                |  |

 <sup>(</sup>a) Includes full-time students attending special schools administered by government authorities other than the State Ministry of Education.



# Higher education

The number of students studying at tertiary level in 1989 reached 127,807, an increase of almost 5 per cent on the 1988 figure. The number of students attending a university increased more significantly, by almost 13 per cent. The number of students undertaking higher and post-graduate degrees remained relatively stable, but there was a 4.3 per cent increase in the number of students in Bachelor degree courses and a 17.6 per cent increase in the number of students in "other" degree courses. "Other" courses include Diplomas, Certificates, and Associate Diplomas. There was a large proportional decrease in people studying for interest rather than to gain formal qualifications. In 1989 there were 396 people studying "not for award", compared to 1,270 in 1988.

In 1989, 23