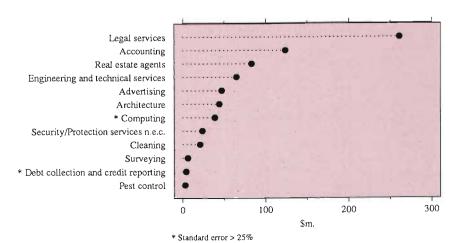

# Population increase

The components of population growth are natural increase (the number by which live births exceeds deaths in the State of usual residence) and net migration, both from interstate and overseas. During the period 1986 to 1990 natural increase rose from 29,094 in 1986 to a high of 33,703 in 1990. Although net overseas migration increased noticeably from 20,158 in 1985 to 40,892 in 1989, the provisional 1990 figure shows a reversal of the trend of increasing annual numbers of overseas settlers arriving in Victoria, with 32,967 overseas-born persons arriving. Net interstate migration resulted in an outflow from Victoria of 8,173; though this outflow continues the trend of the previous years it is a much smaller figure than the high recorded in 1988 of 14,802. In 1990 total net migration made up 42 per cent of Victoria's total population increase of 58,497.

TABLE 2.10 COMPONENTS OF POPULATION INCREASE, VICTORIA

|          |                  |          | Net migration |        | Total population |
|----------|------------------|----------|---------------|--------|------------------|
| Year (a) | Natural increase | Overseas | Interstate    | Total  | increase         |
|          |                  | MALE     | S             |        |                  |
| 1985     | 14,912           | 10,258   | -3,064        | 7,194  | 22,106           |
| 1986     | 14,447           | 13,746   | -6,912        | 6,834  | 21,281           |
| 1987     | 15,202           | 15,421   | -6,632        | 8,789  | 23,991           |
| 1988     | 14,918           | 19,103   | -6,428        | 12,675 | 27,593           |
| 1989     | 15,766           | 20,434   | -6,763        | 13,671 | 29,437           |
| 1990p    | 16,646           | 16,344   | -4,264        | 12,080 | 28,726           |
|          |                  | FEMAL    | ES            |        |                  |
| 1985     | 15,357           | 9,900    | -2,735        | 7,165  | 22,522           |
| 1986     | 14,647           | 12,674   | -6,289        | 6,385  | 21,032           |
| 1987     | 15,353           | 15,562   | -6,816        | 8,746  | 24,099           |
| 1988     | 15,659           | 18,121   | -8,374        | 9,747  | 25,406           |
| 1989     | 15,770           | 20,458   | -6,126        | 14,332 | 30,102           |
| 1990p    | 17,057           | 16,623   | -3.909        | 12,714 | 29,771           |
| 17年17年   | AVI -            | PERSO    | NS            |        |                  |
| 1985     | 30,269           | 20,158   | -5,799        | 14,359 | 44,628           |
| 1986     | 29,094           | 26,420   | -13,201       | 13,219 | 42,313           |
| 1987     | 30,555           | 30,983   | -13,448       | 17,535 | 48,090           |
| 1988     | 30,577           | 37,224   | -14,802       | 22,422 | 52,999           |
| 1989     | 31,536           | 40,892   | -12,889       | 28,003 | 59,539           |
| 1990p    | 33,703           | 32,967   | -8,173        | 24,794 | 58,497           |