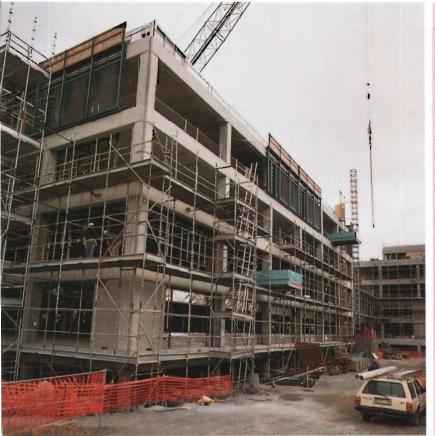

At the time of the 1986 Census, people born in the USSR had the highest proportion of Australian citizenship, for overseas-born people resident in Victoria, with 93.4 per cent. The next highest proportion was 89.2 per cent for people born in Greece. Settlers from the English-speaking countries of New Zealand and the UK and Ireland were among the lowest proportions of people to acquire Australian citizenship, with 24.8 per cent and 39.5 per cent respectively, while settlers from India had the lowest proportion of 21.8 per cent.