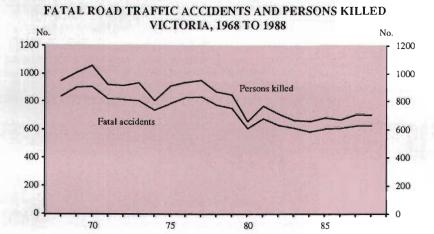

8   |         |
|---------------------------|--------|---------|--------|---------|--------|---------|
| Type of road user         | Killed | Injured | Killed | Injured | Killed | Injured |
| Drivers of motor vehicles | 280    | 3,759   | 309    | 4,301   | 284    | 4,546   |
| Motor cyclists            | 67     | 909     | 64     | 1,027   | 58     | 928     |
| Passengers (any type)     | 165    | 2,658   | 170    | 2,789   | 187    | 3,012   |
| Pedestrians               | 139    | 1,095   | 136    | 1,159   | 154    | 1,194   |
| Pedal cyclists            | 16     | 400     | 25     | 549     | 17     | 602     |
| Other                     | 1      | 45      | 1      | 67      | 1      | 51      |
| Total                     | 668    | 8,866   | 705    | 9,892   | 701    | 10,333  |



#### Air transport

In 1989 there were 4.6 million passengers embarking and disembarking at Melbourne (Tullamarine) airport from 47,954 domestic aircraft movements. Because of the domestic airline pilots' dispute, the number of domestic passenger movements was down 23.4 per cent on the 1988 peak of 6.034 million while domestic aircraft movements showed an even greater decrease of 30.7 per cent. Relative to 1984, domestic passenger movements in 1989 fell by 0.5 per cent, with aircraft movements down by a significant 16.5 per cent. International air transport was relatively unaffected, with 1989 passenger and aircraft movements showing substantial increases over 1984 of 56.2 per cent and 39.0 per cent respectively.

TABLE 11.11 MELBOURNE (TULLAMARINE) AIRPORT

| Particulars