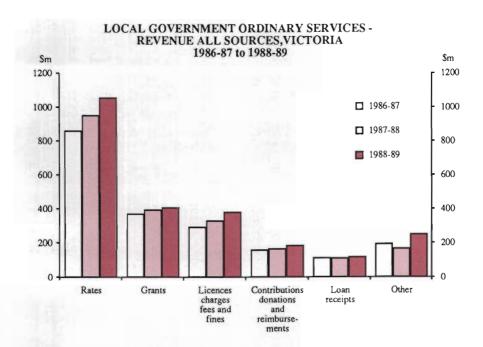

Of these marriages, 60.4 per cent were performed by ministers of religion and 39.6 per cent by civil celebrants. During the 1980s there was a gradual increase in the number of weddings performed by celebrants.