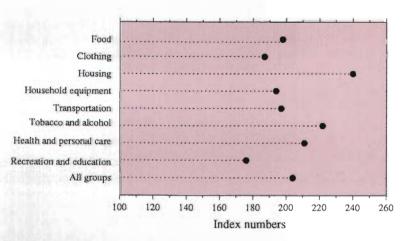

---|----------|
| 1984-85 | 137.2              | 136.0  | 138.1     | 137.9    | 138.7    | 136.1 | 136.1  | 135.1  | 138.8    |
| 1985-86 | 148.7              | 147.5  | 149.8     | 149.0    | 150.2    | 147.1 | 147.9  | 146.2  | 150.8    |
| 1986-87 | 162.6              | 161.4  | 163.9     | 161.8    | 164.0    | 161.8 | 162.5  | 159.3  | 163.4    |
| 1987-88 | 174.5              | 173.7  | 175.9     | 173.1    | 175.0    | 173.3 | 174.4  | 170.6  | 174.7    |
| 1988-89 | 187.3              | 187.7  | 187.9     | 185.4    | 187.8    | 186.1 | 185.3  | 178.9  | 186.4    |
| 1989-90 | 202.3              | 203.0  | 203.6     | 199.3    | 201.2    | 201.7 | 198.3  | 190.0  | 200.2    |

<sup>(</sup>a) Weighted average of eight capital cities.

# **CONSUMER PRICE INDEX, MELBOURNE 1989-90**



Base of index: year 1980-81 = 100.0

TABLE 8.5 CONSUMER PRICE INDEX, MELBOURNE (Base year: 1980-81 = 100.0)

|                          |         |         |         |         |         |         | Percentage            | increase              |
|--------------------------|---------|---------|---------|---------|---------|---------|-----------------------|-----------------------|
| Group                    | 1984-85 | 1985-86 | 1986-87 | 1987-88 | 1988-89 | 1989-90 | 1984-85 to<br>1989-90 | 1988-89 to<br>1989-90 |
| Food                     | 135.4   | 146.3   | 158.9   | 167.7   | 184.1   | 198.2   | 46.4                  | 7.7                   |
| Clothing                 | 127.4   | 138.4   | 151.6   | 164.0   | 176.8   | 186.7   | 46.5                  | 5.6                   |
| Ho