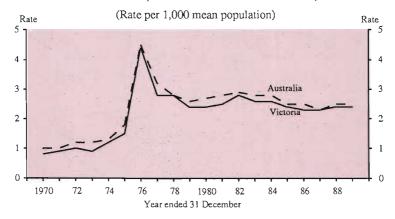

es divorced in 1989, almost 55 per cent had children. Of those divorced in this period, 14.4 per cent of males and 13.5 per cent of females had been divorced at least once before.

The divorce rate was highest for both males and females in the 30 to 34 years age group. Almost 35 per cent of males divorced in 1989 were aged between 30 and 44, and almost 33 per cent of females divorced in 1989 were also in this age group.

#### CRUDE BIRTH RATES (a), 1959 - 1989



(a) Number of live births registered during calendar year per 1,000 mean estimated population.

# CRUDE DEATH RATES, VICTORIA, 1979 TO 1989



# CRUDE MARRIAGE RATES (a), VICTORIA, 1969 TO 1989



(a) Number of marriages per 1,000 mean estimated resident population.

#### CRUDE DIVORCE RATES, VICTORIA AND AUSTRALIA, 1970 TO 1989



NOTE: Introduction of Family Law Act 1975, effective 5 January 1976.

# **INFANT MORTALITY RATES, VICTORIA, 1979 TO 1989**



# Birthplace, citizenship, and language

The 1986 Census revealed that approximately 915,000 people, or 23.0 per cent of Victoria's population, were born overseas. The five birthplace groups with the largest numbers living in Victoria were: UK and Ireland (250,548), Italy (109,208), Greece (67,796), Yugoslavia (59,311) and Germany (33,664).

At the time of the 1986 Census, people born in the USSR had the highest proportion of Australian citizenship, for overseas-born people resident in Victoria, with 93.4 per cent. The next highest proportion was 89.2 per cent for people born in Greece. Settlers from the English-speaking countries of New Zealand and the UK and Ire