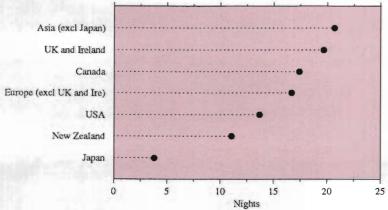

The Bureau of Tourism Research conducts an International Visitors Survey. This survey is administered to international visitors at their point of departure and is the only official statistical information on the travel behaviour of international visitors within Australia. Tables 4 and 5 indicate that there were 686,500 international short term visitors to Victoria in 1989. This figure represented approximately 33 per cent of all international visitors to Australia. Over recent years, Victoria (together with Australia) has experienced considerable growth rates in most of its major markets. In the five years to 1989, visitors from Victoria's major markets doubled, with exceptionally high numbers in 1988.