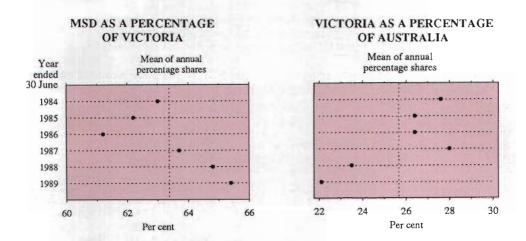

#### Ancestry

The 1986 Census revealed that the population of Victoria was primarily of Anglo-Celtic descent, with more than 40 per cent of people reporting British ancestry. English was the most frequently recorded ancestry, accounting for 31.6 per cent of the population. Although Irish ancestry was reported by only 2.8 per cent of the Victorian population, a number of regions in rural Victoria recorded far higher proportions. For example, almost one-fifth of people living in Bungaree Shire (Pt.B) reported Irish ancestry, which was the highest concentration of people of Irish descent recorded anywhere in Australia.

Southern European ancestries were more frequently recorded in Victoria than in Australia as a whole. People who reported Italian and Greek ancestry comprised, respectively, 5.1 and 3.3 per cent of the State's population, compared with 3.3 and 1.9 per cent of the total Australian population. The Cities of Sunshine, Altona and Keilor recorded Australia's highest concentrations of people of Maltese ancestry (over 11 per cent of Sunshine's residents reported Maltese descent, a proportion 18 times the national average).

# Religion

In 1986, 69 per cent of the Victorian population reported that they were affiliated with a Christian religion. This was a lower proportion than that recorded in Australia as a whole (73 per cent), and was a decrease since 1976 when 76 per cent of Victorians reported that they held Christian beliefs. Catholicism was the most frequently reported denomination, accounting for 28 per cent of the population. Followers of the Anglican Church (the second largest religious denomination) were less prevalent in Victoria than in Australia as a whole, comprising 18 per cent of the State's population compared with 24 per cent of the Australian population.