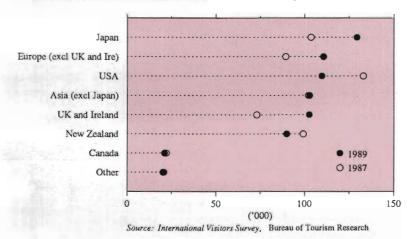

The Bureau of Tourism Research conducts an International Visitors Survey. This survey is administered to international visitors at their point of departure and is the only official statistical information on the travel behaviour of international visitors within Australia. Tables 4 and 5 indicate that there were 686,500 international short term visitors to Victoria in 1989. This figure represented approximately 33 per cent of all international visitors to Australia. Over recent years, Victoria (together with Australia) has experienced considerable growth rates in most of its major markets. In the five years to 1989, visitors from Victoria's major markets doubled, with exceptionally high numbers in 1988.

TABLE 2 SHORT-TERM VISITOR ARRIVALS (a) BY MAIN PURPOSE OF JOURNEY AND WHERE STATE OF INTENDED STAY IS VICTORIA, 1989-90

| Main purpose of journey | Sept. qtr | Dec. qtr | Mar. qtr | June qtr |
|-------------------------|-----------|----------|----------|----------|
| In transit              | 1,000     | 800      | 700      | 900      |
| Visiting relatives      | 19,100    | 35,800   | 24,800   | 18,900   |
| Holiday, accompanying   |           |          |          |          |
| business traveller      | 29,100    | 44,900   | 41,800   | 31,900   |
| Attending convention    | 800       | 1,200    | 700      | 600      |
| Business                | 12,400    | 13,700   | 15,100   | 12,200   |
| Employment              | 1,300     | 1,500    | 1,800    | 1,400    |
| Other and not stated    | 5,200     | 5,700    | 9,500    | 6,300    |
| Total                   | 68,800    | 103,500  | 94,300   | 72,100   |