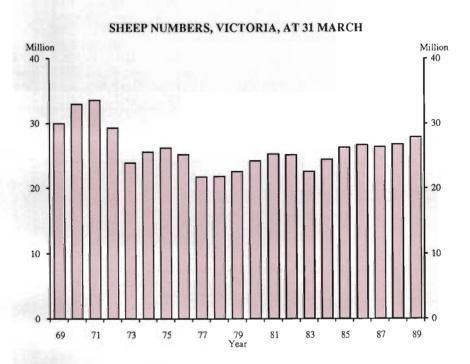

### Victorian Government responsibilities

The Victorian Government is responsible for such things as health, education, law enforcement, administration of justice, the control of resources, and the provision of roads, water, sewerage, power, and other services. Under Victorian law a complete system of courts, a police force, a teaching service, and many statutory bodies have been established.

### Victorian government departments and statutory authorities

Victorian government departments and statutory authorities administer legislation, implement government policy, provide policy advice to government, and supply goods and services to the people of Victoria.