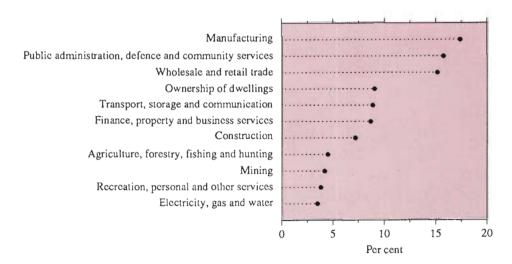

| 100.0   | 100.0   | 100.0   | 100.0   |

# AUSTRALIAN NATIONAL ACCOUNTS, INDIVIDUAL INDUSTRIES AS A PERCENTAGE OF GROSS DOMESTIC PRODUCT AT FACTOR COST, VICTORIA, 1988-89



#### AUSTRALIAN NATIONAL ACCOUNTS, INDIVIDUAL INDUSTRIES AS A PERCENTAGE OF GROSS DOMESTIC PRODUCT AT FACTOR COST, AUSTRALIA, 1988-89



TABLE 5.6 EMPLOYED PERSONS BY INDUSTRY (a) ('000)

| August | Agriculture<br>forestry,<br>fishing,<br>and hunting | Mining | Manufacturing | Constrution | Wholesale<br>and<br>retail trade | Transport<br>and<br>storage | Finance<br>property, and<br>business<br>services | Community services | Recreational,<br>personal, and<br>other services | Other industries (b) | Total   |
|--------|-----------------------------------------------------|--------|---------------|-------------|----------------------------------|-----------------------------|--------------------------------------------------|--------------------|--------------------------------------------------|----------------------|---------|
|        |                                                     |        |               |