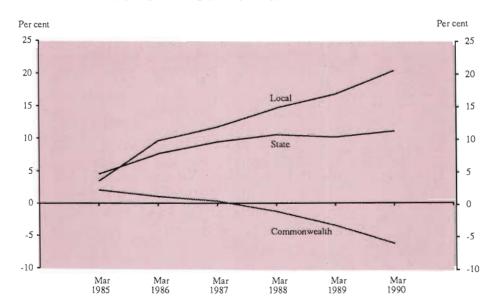

er participation rates than non-married females in most age groups. The largest difference was in the 20-24 year age group, where married females had a participation rate of 79 per cent compared with 92 per cent for non-married females.

### Labour mobility

In Victoria, 2,019,600 persons were employed in February 1989. Of those employed persons, 26 per cent had been in their current job less than 12 months, while 23 per cent had held their current job for 10 years or more. Only 15 per cent of females had held their current job for 10 years or more, compared

# CUMULATIVE GROWTH IN THE NUMBER OF EMPLOYEES SINCE MARCH 1984 BY SECTOR: VICTORIA,



# CUMULATIVE PERCENTAGE CHANGE IN THE NUMBER OF EMPLOYEES IN THE PUBLIC SECTOR SINCE MARCH 1984, VICTORIA, YEARS ENDING MARCH 1985 TO MARCH 1990



with 29 per cent of males. Of the 333,500 people who were working in February 1989, but had held their current job for less than one year, 62 per cent had changed jobs within the same industry division, while 38 per cent had changed industry divisions.

Of the 2,178,900 persons who worked at some time during the year ending February 1989, 525,400 (24 per cent) ceased a job during the year. Of those who had left a job, 380,400 (72 per cent) had left voluntarily (job leavers), while 145,000 (28 per cent) had left involuntarily (job losers). Job losers were predominantly persons who had been retrenched (80,100 or 55 per cent). The highest rate of retrenchment (61 per cent) was experienced by persons who had been in their job for less than one year.

#### Education and labour force status

T