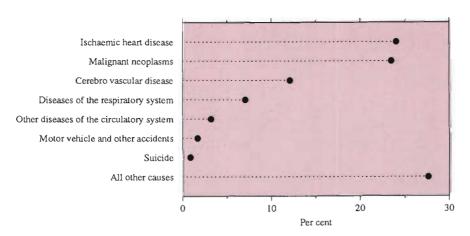

TABLE 19 TOURIST ATTRACTIONS: DETAILS OF OPERATIONS BY TYPE OF ORGANISATION (a), VICTORIA, 1986-87

|                   |                                |                              |          |                              |                         | Income                     |                 |         |                          | Expe        | enses          |         |                               |
|-------------------|--------------------------------|------------------------------|----------|------------------------------|-------------------------|----------------------------|-----------------|---------|--------------------------|-------------|----------------|---------|-------------------------------|
|                   | Number of attractions surveyed | Employment<br>at end<br>June | visitors | Admis-<br>sions<br>and fares | Conces-<br>sion<br>fees | Govern-<br>ment<br>sources | Other<br>income | Total   | Wages<br>and<br>salaries | Advertising | Other expenses | Total   | Net<br>capital<br>expenditure |
|                   | No.                            | No.                          | '000     | \$000                        | \$000                   | \$000                      | \$000           | \$000   | \$000                    | \$000       | \$000          | \$000   | \$000                         |
| Federal Governmen | ıt                             |                              |          |                              |                         |                            |                 |         |                          |             |                |         |                               |
| Authority         | 5                              | 3                            | 71       | 23                           | -                       | 92                         | 101             | 216     | 86                       | 6           | 90             | 181     | 17                            |
| State Government  |                                |                              |          |                              |                         |                            |                 |         |                          |             |                |         |                               |
| Authority         | 64                             | 1,783                        | 8,434    | 14,478                       | 1,497                   | 33,616                     | 22,210          | 71,799  | 33,102                   | 561         | 34,462         | 68,125  | 13,543                        |
| Local Government  |                                |                              |          |                              |                         |                            |                 |         |                          |             |                |         |                               |
| Authority         | 32                             | 260                          | 1,600    | 1,855                        | 85                      | 2,228                      | 1,939           | 6,108   | 3,105                    | 278         | 2,422          | 5,805   | 808                           |
| Other (c)         | 244                            | 1,219                        | 5,789    | 13,498                       | 585                     | 2,841                      | 19,558          | 36,483  | 11,222                   | 1,661       | 19,292         | 32,176  | 8,062                         |
| Total             | 345                            | 3,265                        | 15,893   | 29,854                       | 2,166                   | 38,776                     | 43,809          | 114,605 | 47,515                   | 2,506       | 56,265         | 106,287 | 22,429                        |