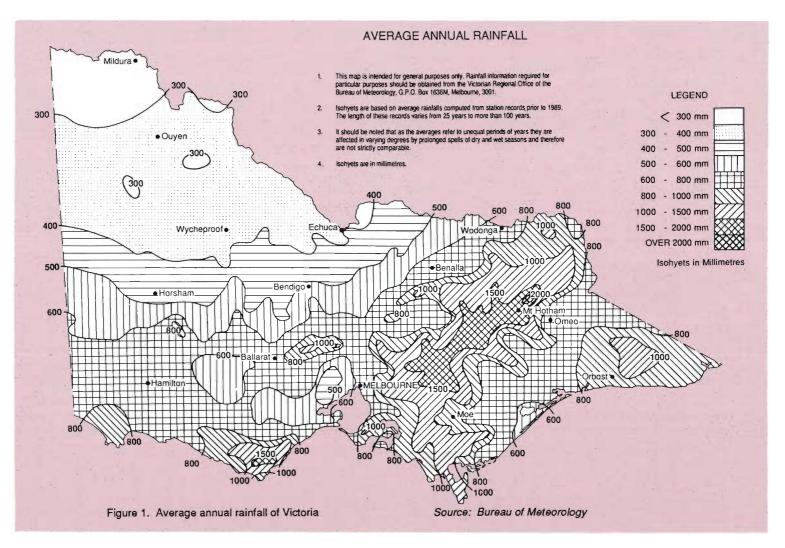

| 7  | MANUFACTURING, MINING, AND ENERGY                                                                                                                                                                          | 144       |
|----|------------------------------------------------------------------------------------------------------------------------------------------------------------------------------------------------------------|-----------|
|    | MANUFACTURING: Overview 144, Victoria compared with Australia 144, Number of establishments 144,<br>Employment 144, Melbourne Statistical Division (MSD) 145, Turnover and value added 145, Wages and      |           |
|    | salaries 145, Major manufacturing industries 145,                                                                                                                                                          |           |
|    | Industry profile - Transport equipment Victoria (ASIC subdivision 32) 145, Exports 155,                                                                                                                    |           |
|    | MINING: Oil and gas production 156, Brown coal 156, Gold 156,                                                                                                                                              |           |
|    | ENERGY: Overview 159, Electricity generated 159, Gas reticulation 160, Petroleum marketed 160                                                                                                              |           |
| 8  | COMMERCE                                                                                                                                                                                                   | 163       |
| 0  | Introduction 163, RETAIL TRADE: 163, An overview of retailing in 1989-90 165, PRICE INDEXES: Price                                                                                                         | 103       |
|    | Indexes in general 167, Introduction to the Consumer Price Index 167, AVERAGE RETAIL PRICES: 169, HOUSE PRICE INDEXES 170, PRODUCER AND FOREIGN TRADE INDEXES: Overview 171, Materials                     |           |
|    | used in house building 172, Materials used in building other than house building 172, HOUSEHOLD EXPENDITURE SURVEYS: The 1988-89 Survey 173, THE 1986-87 SERVICE INDUSTRY SURVEY 175,                      |           |
|    | Motion Picture Theatres 176, Photography Services 176, Hairdressers and Beauty Salons 176, Laundries and Dry Cleaners 177, Motor Vehicle Hire 177, Travel Agency Services 178, THE HOSPITALITY SECTOR 178, |           |
|    | Cafes and Restaurants 179, Licensed Clubs 179, Hotels and Bars, and Accommodation 179, PROFESSIONAL                                                                                                        |           |
|    | AND BUSINESS SERVICES 180, Computing Services 180, Advertising Services 181, Legal and Accounting                                                                                                          |           |
|    | Services 181, EXTERNAL TRADE: Exports 182, Imports 182                                                                                                                                                     |           |
| 9  | FINANCE                                                                                                                                                                                                    | 189       |
|    | Introduction: Public finance 189, Outlays 189, Revenue 190, Commonwealth Government payments to                                                                                                            |           |
|    | Victoria 195, Non-bank finance 198                                                                                                                                                                         |           |
| 10 | CONSTRUCTION                                                                                                                                                                                               | 202       |
|    | Introduction: Construction industry activity 202, Building construction 202, Non-residential                                                                                                               |           |
|    | building 202, Residential building 203, House commencements and housing loans 204, Regions 207, Public                                                                                                     |           |
|    | Housing 212, Home purchase assistance 213, Rental housing assistance 213, Engineering construction 214                                                                                                     |           |
| 11 | TRANSPORT AND COMMUNICATION                                                                                                                                                                                | 216       |
|    | TRANSPORT: Introduction 216, Metropolitan transport 216, Rail and Bus 217, Motor Vehicles on register 218,                                                                                                 |           |
|    | Drivers' and Riders' Licences 219, Air transport 221, COMMUNICATIONS: 221                                                                                                                                  |           |
|    | APPENDIX: HISTORICAL STATISTICS                                                                                                                                                                            | 224       |
|    | INDEX                                                                                                                                                                                                      | 280       |
|    | FIGURES                                                                                                                                                                                                    |           |
|    | I Average annual rainfall of Victoria                                                                                                                                                                      | 21        |
|    | 2 Victorian Statistical Divisions                                                                                                                                                                          | 28 and 29 |
|    | 3 Melbourne Statistical Division                                                                                                                                                                           | 35        |
|    | 4 The labour force framework, Victoria, March 1989                                                                                                                                                         | 56        |
|    | 5(a) Labour Force Regions, Victoria, 5(b) Labour Force Regions, Melbourne Statistical Division                                                                                                             | 62        |
|    | ACKNOWLEDGEMENTS                                                                                                                                                                                           |           |
|    | The feature article 'Tourism in Victoria' was compiled with the assistance of the Victorian Tourism Commission.                                                                                            |           |