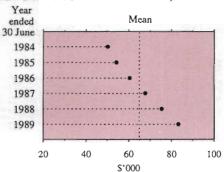

were 35,180 houses commenced in Victoria, which represented an increase of 28.4 per cent over the previous year. The number of houses commenced each year between 1983-84 and 1988-89 followed a similar pattern to the number of housing loans approved.

At current prices the value of housing loans approved during 1988-89 was \$6,166m. This was a 16.9 per cent increase over the 1987-88 level and represented a 162.0 per cent increase over 1983-84, when the value of loans approved was \$2.852m. Savings banks accounted for 75.0 per cent of the value of loans approved in 1988-89, a decrease from the 84.8 per cent in 1986-87, but an increase over the 61.2 per cent recorded in 1983-84.

## NUMBER OF NEW HOUSES COMMENCED, VICTORIA



## AVERAGE VALUE PER NEW PRIVATE SECTOR HOUSE COMMENCED, VICTORIA



#### VALUE OF HOUSING LOANS (OF ALL TYPES) APPROVED, VICTORIA



TABLE 10.1 PRIVATE SECTOR CONSTRUCTION ESTABLISHMENTS, SUMMARY OF OPERATIONS BY INDUSTRY CLASS, VICTORIA, 1988-89 (a)

| Asic  |                               | Establishments<br>at 30 June |        |        | Employme<br>at 30 June 1 |         | Wages     | The same of | St      | ocks    | Purchases<br>and<br>selected | Value     |
|-------|-------------------------------|------------------------------|--------|--------|--------------------------|---------|-----------|-------------|---------|---------|------------------------------|-----------|
| code  | Industry Class                | Vic.                         | Aust.  | Males  | Females                  | Persons | Salaries  | Turnover    | Opening | Closing | expens