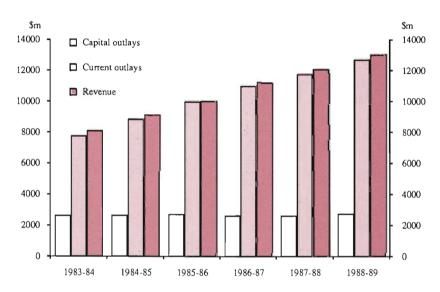

#### **Marriages**

There were 30,624 marriages registered in Victoria during 1989, slightly less than in 1988. As a consequence, the number of marriages per thousand of the population (crude marriage rate) declined slightly from 7.2 in 1988 to 7.1 in 1989. For almost 70 per cent of couples married in 1989 it was the first marriage for both partners. In 17.2 per cent of marriages registered, one partner had previously been married, and in 12.8 per cent of marriages both parties had been married before.

Of these marriages, 60.4 per cent were performed by ministers of religion and 39.6 per cent by civil celebrants. During the 1980s there was a gradual increase in the number of weddings performed by celebrants.