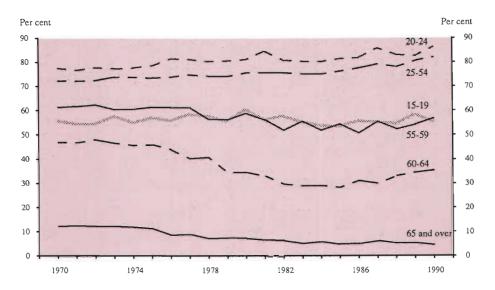

|                    | Average expenditure per visitor |          |             | Total visitor expenditure |          |          |
|--------------------|---------------------------------|----------|-------------|---------------------------|----------|----------|
| Origin             | 1986                            | 1989 (a) | Growth      | 1986                      | 1989 (a) | Growth   |
|                    | \$                              | \$       | Per cent    | \$m                       | \$m      | Per cent |
| International -    |                                 |          |             |                           |          |          |
| USA                | 485                             | 1,316    | <b>1</b> 71 | 48                        | 141      | 193      |
| Asia (excl. Japan) | 1,196                           | 1,176    | -2          | 95                        | 119      | 25       |
| Japan              | 296                             | 524      | 77          | 19                        | 65       | 234      |
| Canada             | 528                             | 1,105    | 109         | 10                        | 24       | 147      |
| New Zealand        | 585                             | 814      | 39          | 47                        | 74       | 56       |
| UK & Ireland       | 792                             | 940      | 19          | 54                        | 95       | 77       |
| Europe (excl. UK   |                                 |          |             |                           |          |          |
| and Ireland        | 860                             | 986      | 15          | 61                        | 107      | 77       |
| Other Countries    | 812                             | 812      | -           | 18                        | 30       | 63       |
| All Visitors       | 699                             | 938      | 34          | 352                       | 660      | 88       |

<sup>(</sup>a) Based on average expenditure per day in Australia and length of stay in Victoria.

Source: International Visitors Survey, Bureau of Tourism Research.

### INTERSTATE VISITORS

The majority of interstate visitors to Victoria come from New South Wales and South Australia. In 1988-89, visitors from these States accounted for 76 per cent of all interstate visitors to Victoria. This illustrates that proximity plays an important role when choosing holiday and travel destinations.

TABLE 8 INTERSTATE VISITS TO VICTORIA 1986-87 TO 1988-89 ('000)

| 1986-87 | Per cent                               | 1987-88                                      | Per cent                                                                                                                                                             | 1988-89                                                                                                                                                                                                           | Per cent                                                                                                                                                                                                                                                                  |
|---------|----------------------------------------|----------------------------------------------|----------------------------------------------------------------------------------------------------------------------------------------------------------------------|-------------------------------------------------------------------------------------------------------------------------------------------------------------------------------------------------------------------|---------------------------------------------------------------------------------------------------------------------------------------------------------------------------------------------------------------------------------------------------------------------------|
| 1,228   | 47                                     | 1,258                                        | 47                                                                                                                                                                   | 1,188                                                                                                                                                                                                             | 47                                                                                                                                                                                                                                                                        |
| 308     | 12                                     | 374                                          | 14                                                                                                                                                                   | 275                                                                                                                                                                                                               | 11                                                                                                                                                                                                                                                                        |
| 693     | 27                                     | 656                                          | 25                                                                                                                                                                   | 747                                                                                                                                                                                                               | 29                                                                                                                                                                                                                                                                        |
| 150     | 6                                      | 122                                          | 5                                                                                                                                                                    | 128                                                                                                                                                                                                               | 5                                                                                                                                                                                                                                                                         |
| 76      | 3                                      | 86                                           | 3                                                                                                                                                                    | 105                                                                                                                                                                                                               | 4                                                                                                                                                                                                                                                                         |
| 10      | -                                      | 22                                           | 1                                                                                                                                                                    | 10                                                                                                                                                                                                                | -                                                                                                                                                                                                                                                                         |
| 141     | 5                                      | 130                                          | 5                                                                                                                                                                    | 95                                                                                                                                                                                                                | 4                                                                                                                                                                                                                                                                         |
| 2,606   | 100                                    | 2,648                                        | 100                                                                                                                                                                  | 2,548                                                                                                                                                                                                             | 100                                                                                                                                                                                                                                                                       |
|         | 1,228<br>308<br>693<br>150<br>76<br>10 | 1,228 47 308 12 693 27 150 6 76 3 10 - 141 5 | 1,228     47     1,258       308     12     374       693     27     656       150     6     122       76     3     86       10     -     22       141     5     130 | 1,228     47     1,258     47       308     12     374     14       693     27     656     25       150     6     122     5       76     3     86     3       10     -     22     1       141     5     130     5 | 1,228     47     1,258     47     1,188       308     12     374     14     275       693     27     656     25     747       150     6     122     5     128       76     3     86     3     105       10     -     22     1     10       141     5     130     5     95 |

Source: Domestic Tourism Monitor, Bureau of Tourism Research

### INTRASTATE VISITS

Household surveys conducted on behalf of the BTR indicate that Victorians made over 8 million trips within Victoria during 1988-89. Melburnians made 4.5 million trips while residents of country Victoria made 3.4 million trips. To qualify as a trip residents must have stayed away one or more nights and have been a minimum of 40 kilometres away from home.