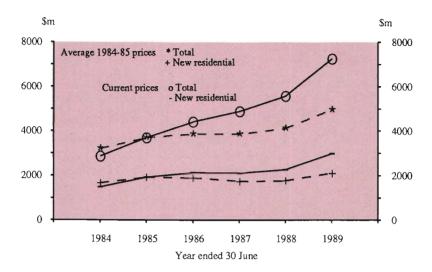

constituted 26.5 per cent of the total value of building work done in Australia during 1988-89. Between 1983-84 and 1988-89, Victoria's share of the value of building work done in Australia increased from 25.2 per cent to 26.5 per cent.

#### Non-residential building

The commercial sector of non-residential building (i.e. hotels, shops, factories, offices, and other business premises) accounted for 43.3 per cent (\$2,858.3m) of the value of all building work completed in Victoria during 1988-89, with office construction being the largest component of this commercial sector activity. Building for community purposes accounted for 7.0 per cent of the value of building construction, with the largest component being building for education purposes.

#### VALUE OF BUILDING WORK DONE, VICTORIA



In the commercial sector, the value of shops completed increased by 11.9 per cent between 1987-88 and 1988-89 (from \$360.9m to \$403.8m) while the value of factories completed increased by 100.6 per cent (from \$406.9m to \$816.3m). The value of other business premises completed increased by 56.4 per cent, while the value of offices completed increased by 38.3 per cent. The value of hotels completed increased by 203.8 per cent, from \$79.5m to \$241.5m.

In the community sector, the value of buildings completed for entertainment and recreation purposes decreased by 57.0 per cent while the value of buildings completed for educational purposes increased, by 31.4 per cent. The value of buildings completed for religious purposes increased by 10.8 per cent. Buildings completed for health pur