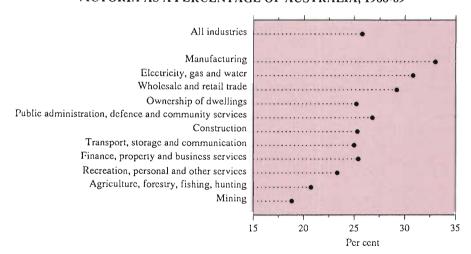

|         |
| community services                          | 26.4    | 26.8    | 27.0    | 26.8    | 27.0    | 26.8    |
| Recreation, personal, and, other services   | 24.6    | 25.3    | 25.3    | 23.8    | 24.5    | 23.3    |
| Ownership of dwellings                      | 27.2    | 27.6    | 27.5    | 27.2    | 26.3    | 25.2    |
| General government gross                    |         |         |         |         |         |         |
| operating surplus                           | 29.5    | 24.3    | 24.2    | 23.9    | 23.7    | 23.7    |
| All industries                              | 27.5    | 27.2    | 27.2    | 27.0    | 27.4    | 27.1    |

# AUSTRALIAN NATIONAL ACCOUNTS, GROSS DOMESTIC PRODUCT AT FACTOR COST BY INDUSTRY, VICTORIA AS A PERCENTAGE OF AUSTRALIA, 1988-89



TABLE 5.5 AUSTRALIAN NATIONAL ACCOUNTS, INDIVIDUAL INDUSTRIES AS A PERCENTAGE OF GROSS DOMESTIC PRODUCT AT FACTOR COST (per cent)

|                                             | (per c  | Maria de la companya del la companya de la companya |         |         |         | 1000    |
|---------------------------------------------|---------|--------------------------------------------------------------------------------------------------------------------------------------------------------------------------------------------------------------------------------------------------------------------------------------------------------------------------------------------------------------------------------------------------------------------------------------------------------------------------