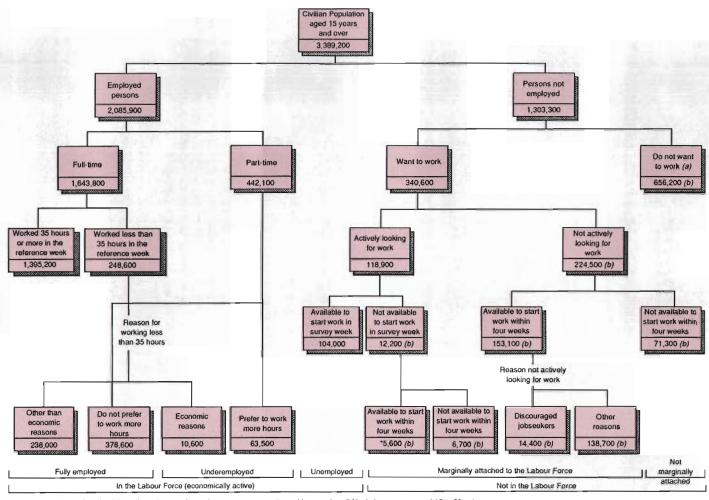

prised 53 per cent of the unemployed in August 1990 and females comprised 47 per cent. The majority of unemployed females (62 per cent) were not married.

The trend of declining unemployment rates which had been occurring in Victoria since 1983 has undergone a reversal since August 1989. The August 1990 Victorian unemployment rate of 6.3 per cent increased by almost 2.0 per cent from the August 1989 rate, however it remained below the Australian rate of 7.0 per cent. The unemployment rate for males in August 1990 was 5.8 per cent compared with the rate of 6.9 per cent for females. A significant difference existed in the unemployment rates of married and unmarried women. The unemployment rate for married females was 4.5 per cent compared with a rate of 11.2 per cent for unmarried females.



(a) Includes the institutionalised, boarding school pupils, and persons permanently unable to work. (b) Includes persons aged 15 to 69 only.

Figure 4. The Labour Force framework, Victoria, September 1989









# LABOUR

Top - The changing face of Australia, Collins Street, Melbourne. (Department of Immigration, Local Government and Ethnic Affairs)

Left.- Welder on the job.
(Department of Industry and Economic Planning)

Above - Engineering student, Wangaratta College of TAFE. (Ministry of Housing and Construction) LABOUR 57

TABLE 3.1 EMPLOYED PERSONS, BY AGE, VICTORIA ('000)

| DAIL.  |           |       |       |       | Age group | n (years) | # 1    |       |                |         |
|--------|-----------|-------|-------|-------|-----------|-----------|--------|-------|-------